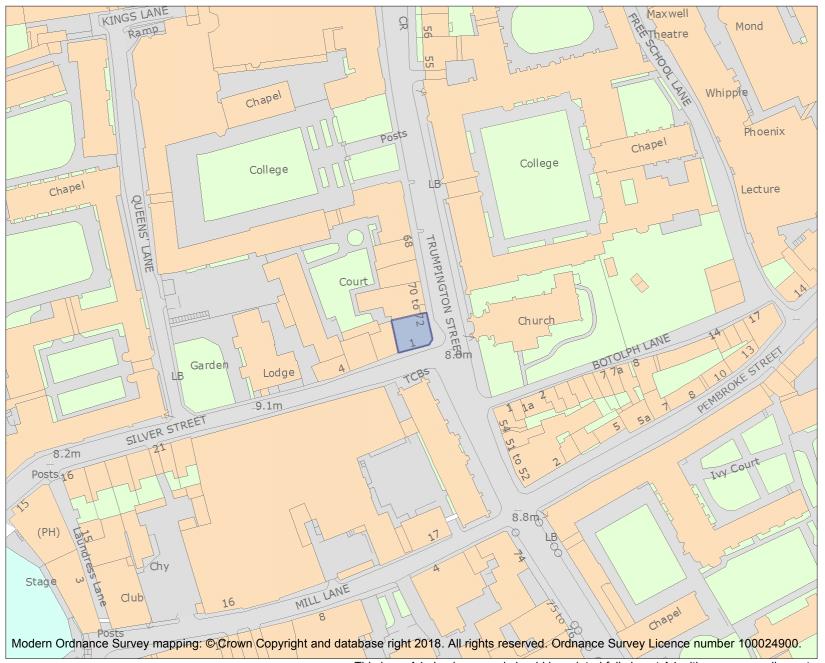

This is an A4 sized map and should be printed full size at A4 with no page scaling set.

Name: 1 Silver Street and 71-72 Trumpington Street

Heritage Category:

Listing 1477397

List Entry No :

Grade:

County: Cambridgeshire

This map was delivered electronically and when printed may not be to scale and may be subject to distortions.

List Entry NGR: TL4480858138

**Map Scale:** 1:1250

Print Date: 13 May 2024

HistoricEngland.org.uk