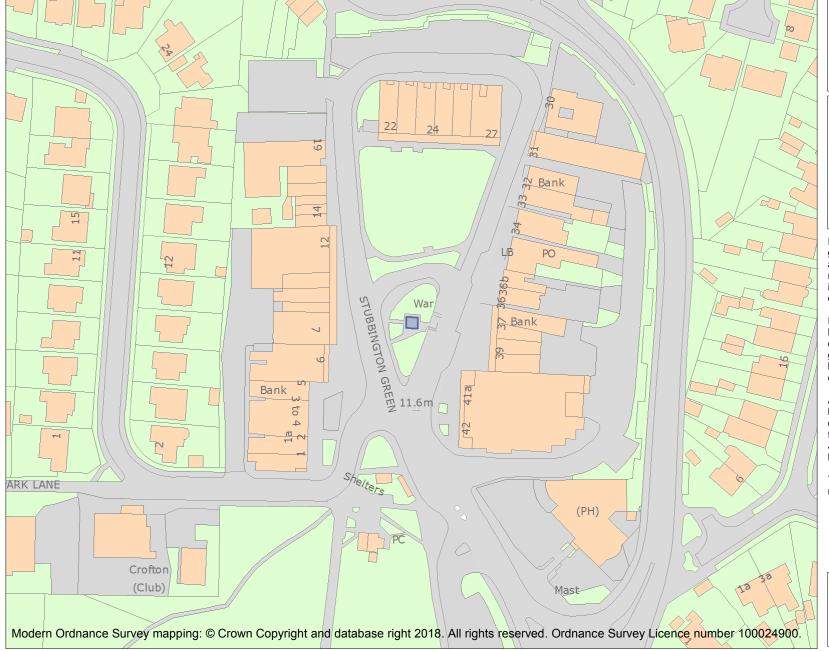

This is an A4 sized map and should be printed full size at A4 with no page scaling set.

Name: Stubbington War Memorial

Heritage Category:

Listing

1477962

List Entry No :

Grade:

County: Hampshire

This map was delivered electronically and when printed may not be to scale and may be subject to distortions.

List Entry NGR: SU5545403191

**Map Scale:** 1:1250

Print Date: 12 May 2024

HistoricEngland.org.uk