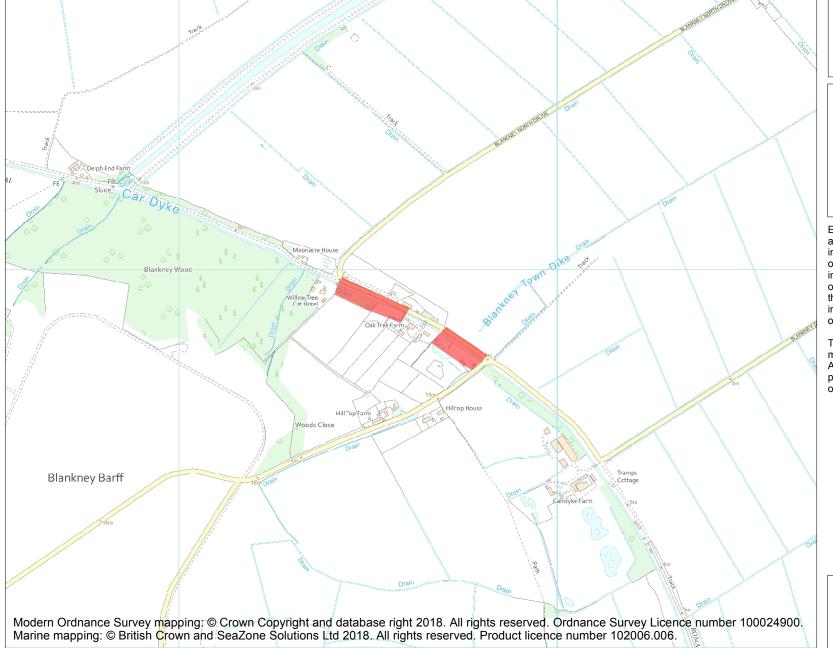

Name: Car Dyke SE of Blankney Wood

This is an A4 sized map and should be printed full size at A4 with no page scaling set.

**Heritage Category:** 

Scheduling

**List Entry No:** 

1005484

County: Lincolnshire

District: North Kesteven

Parish: Blankney

Each official record of a scheduled monument contains a map. New entries on the schedule from 1988 onwards include a digitally created map which forms part of the official record. For entries created in the years up to and including 1987 a hand-drawn map forms part of the official record. The map here has been translated from the official map and that process may have introduced inaccuracies. Copies of maps that form part of the official record can be obtained from Historic England.

This map was delivered electronically and when printed may not be to scale and may be subject to distortions. All maps and grid references are for identification purposes only and must be read in conjunction with other information in the record.

**List Entry NGR:** TF 11511 61917

1:10000

Map Scale:

Print Date: 29 April 2024