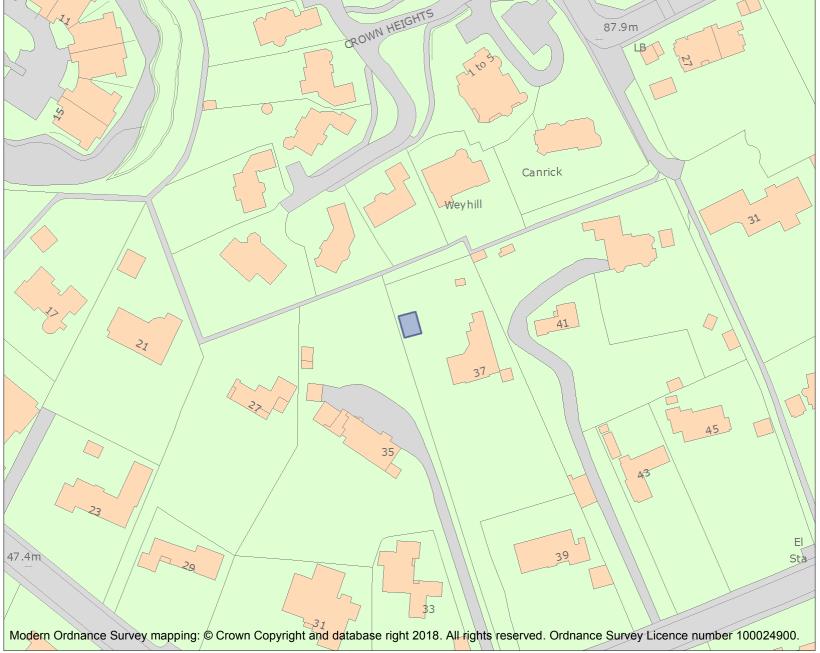

This is an A4 sized map and should be printed full size at A4 with no page scaling set.

Name: Motor car house to Durbins

Heritage Category:

Listing

List Entry No: 1478423

Grade:

County: Surrey

District: Guildford

This map was delivered electronically and when printed may not be to scale and may be subject to distortions.

List Entry NGR: TQ0010148640

**Map Scale:** 1:1250

Print Date: 27 April 2024

HistoricEngland.org.uk