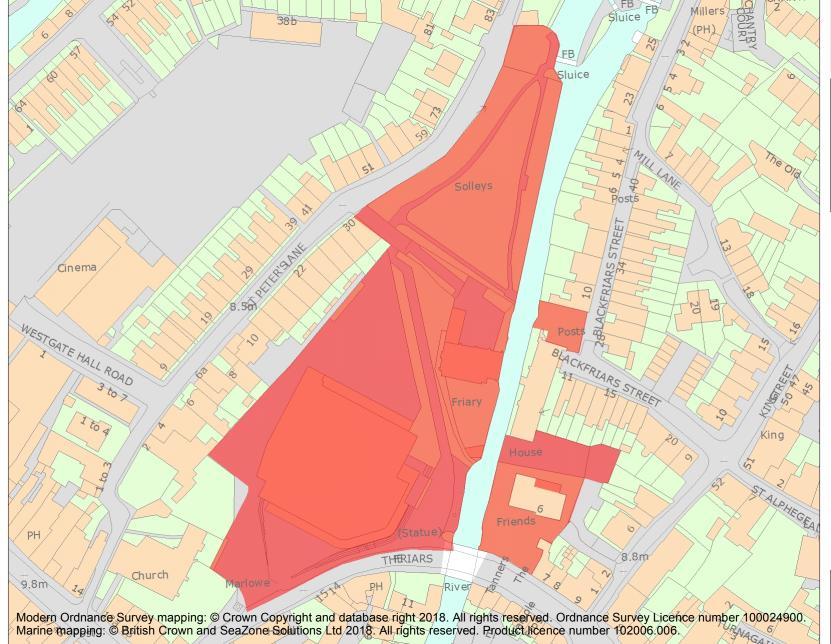

This is an A4 sized map and should be printed full size at A4 with no page scaling set.

Name: Blackfriars

**Heritage Category:** 

Scheduling

**List Entry No:** 

1005491

County: Kent

District: Canterbury

Parish: Non Civil Parish

Each official record of a scheduled monument contains a map. New entries on the schedule from 1988 onwards include a digitally created map which forms part of the official record. For entries created in the years up to and including 1987 a hand-drawn map forms part of the official record. The map here has been translated from the official map and that process may have introduced inaccuracies. Copies of maps that form part of the official record can be obtained from Historic England.

This map was delivered electronically and when printed may not be to scale and may be subject to distortions. All maps and grid references are for identification purposes only and must be read in conjunction with other information in the record.

**List Entry NGR:** TR 14869 58095

**Map Scale:** 1:1250

Print Date: 28 April 2024