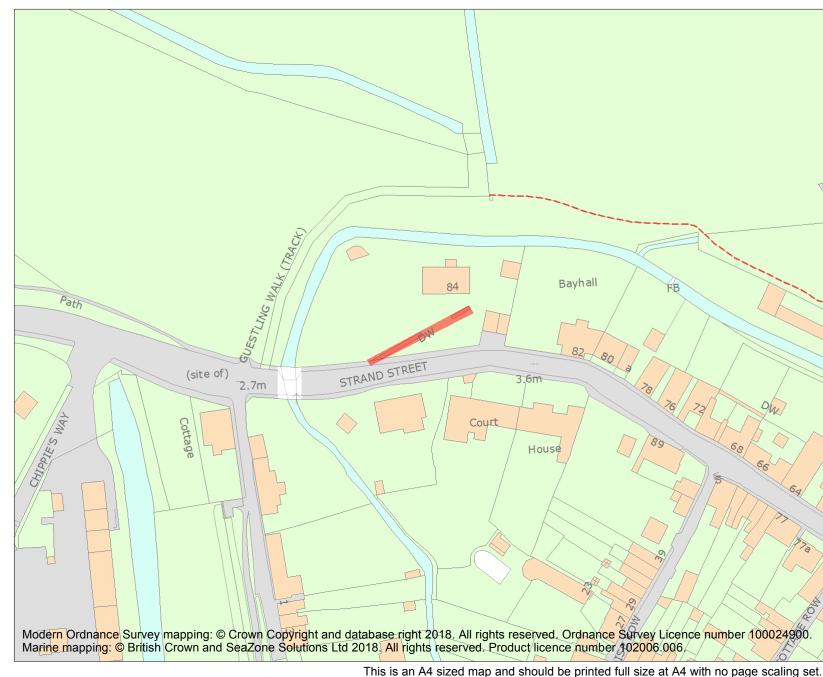

| Heritage Category: |          |            |  |
|--------------------|----------|------------|--|
|                    |          | Scheduling |  |
| List Entry No :    |          | 1005497    |  |
| County:            | Kent     |            |  |
| District:          | Dover    |            |  |
| Parish:            | Sandwich |            |  |
|                    |          |            |  |

Each official record of a scheduled monument contains a map. New entries on the schedule from 1988 onwards include a digitally created map which forms part of the official record. For entries created in the years up to and including 1987 a hand-drawn map forms part of the official record. The map here has been translated from the official map and that process may have introduced inaccuracies. Copies of maps that form part of the official record can be obtained from Historic England.

This map was delivered electronically and when printed may not be to scale and may be subject to distortions. All maps and grid references are for identification purposes only and must be read in conjunction with other information in the record.

| A. | List Entry NGR: | TR 32736 58546 |
|----|-----------------|----------------|
|    | Map Scale:      | 1:1250         |
|    | Print Date:     | 27 April 2024  |

Name: Sandwich town walls: section at NW corner (150ft long)