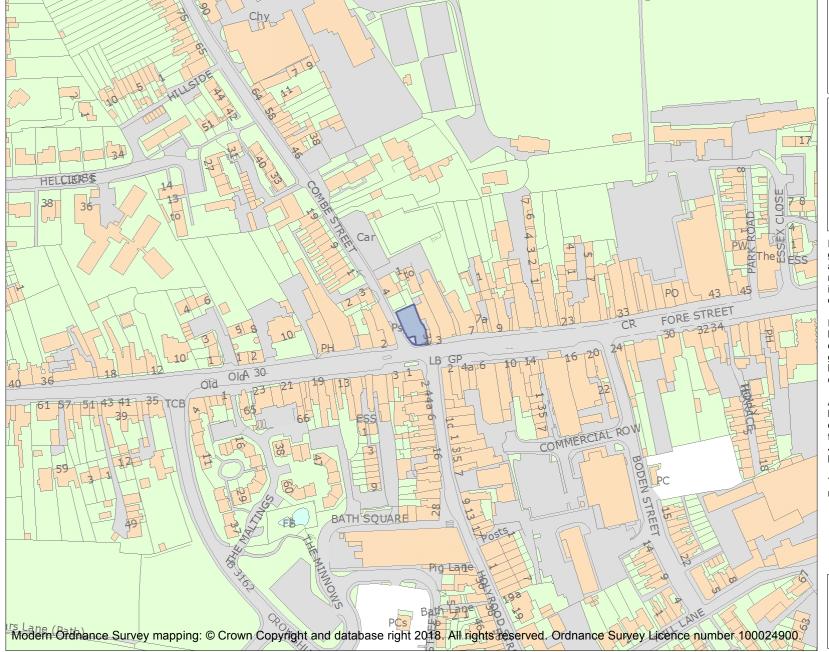

This is an A4 sized map and should be printed full size at A4 with no page scaling set.

Name: 1 Fore Street including the range to Coombe Street and attached boundary walls and railings, and part of 3a Fore Street.

Heritage Category:

Listing

**List Entry No**: 1205431

Grade:

County: Somerset

District: South Somerset

Parish: Chard Town

For all entries pre-dating 4 April 2011 maps and national grid references do not form part of the official record of a listed building. In such cases the map here and the national grid reference are generated from the list entry in the official record and added later to aid identification of the principal listed building or buildings.

For all list entries made on or after 4 April 2011 the map here and the national grid reference do form part of the official record. In such cases the map and the national grid reference are to aid identification of the principal listed building or buildings only and must be read in conjunction with other information in the record.

Any object or structure fixed to the principal building or buildings and any object or structure within the curtilage of the building, which, although not fixed to the building, forms part of the land and has done so since before 1st July, 1948 is by law to be treated as part of the listed building.

This map was delivered electronically and when printed may not be to scale and may be subject to distortions.

List Entry NGR: ST3212608599

**Map Scale:** 1:2500

Print Date: 19 April 2024

HistoricEngland.org.uk