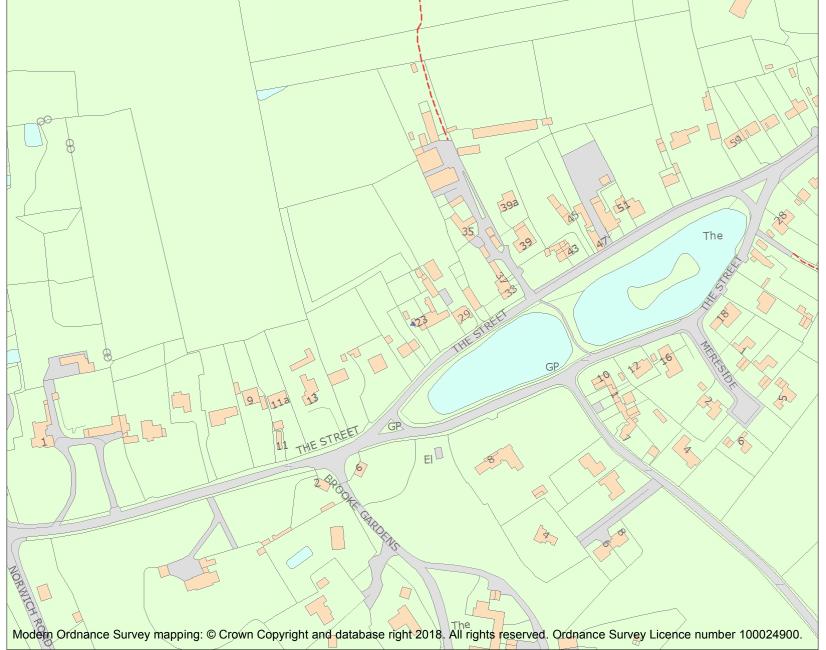

This is an A4 sized map and should be printed full size at A4 with no page scaling set.

Name: 23-27, THE STREET

Heritage Category:

Listing

1051127

List Entry No :

Grade:

County: Norfolk

This map was delivered electronically and when printed may not be to scale and may be subject to distortions.

**List Entry NGR:** TM 28875 99162

**Map Scale:** 1:2500

Print Date: 19 April 2024

HistoricEngland.org.uk