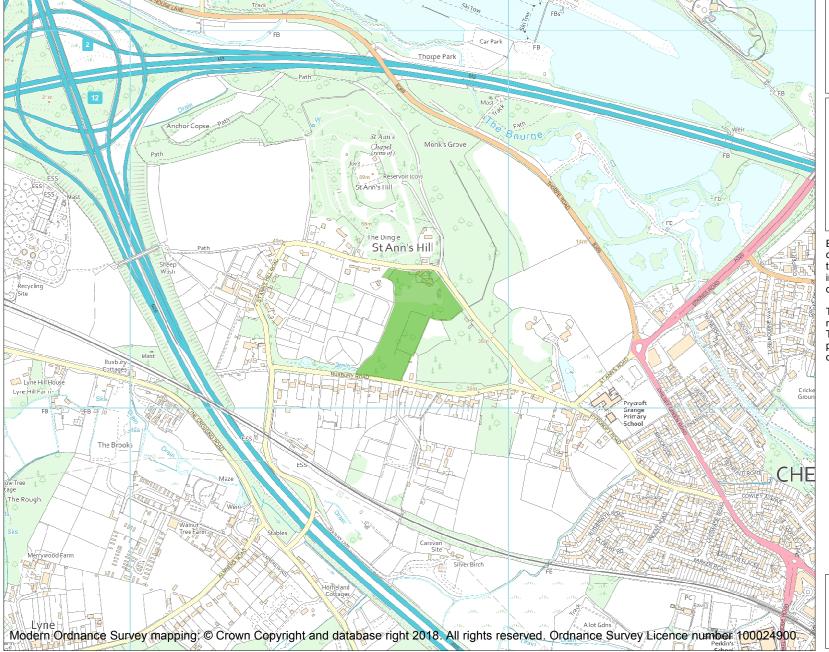

This is an A4 sized map and should be printed full size at A4 with no page scaling set.

Name: ST ANN'S COURT

Heritage Category:

Park and Garden

||\*

List Entry No: 1000518

Grade:

County: Surrey

This map was delivered electronically and when printed may not be to scale and may be subject to distortions. The map and grid references are for identification purposes only and must be read in conjunction with other information in the record.

**List Entry NGR:** TQ 02739 67245

**Map Scale:** 1:10000

Print Date: 30 April 2024

HistoricEngland.org.uk