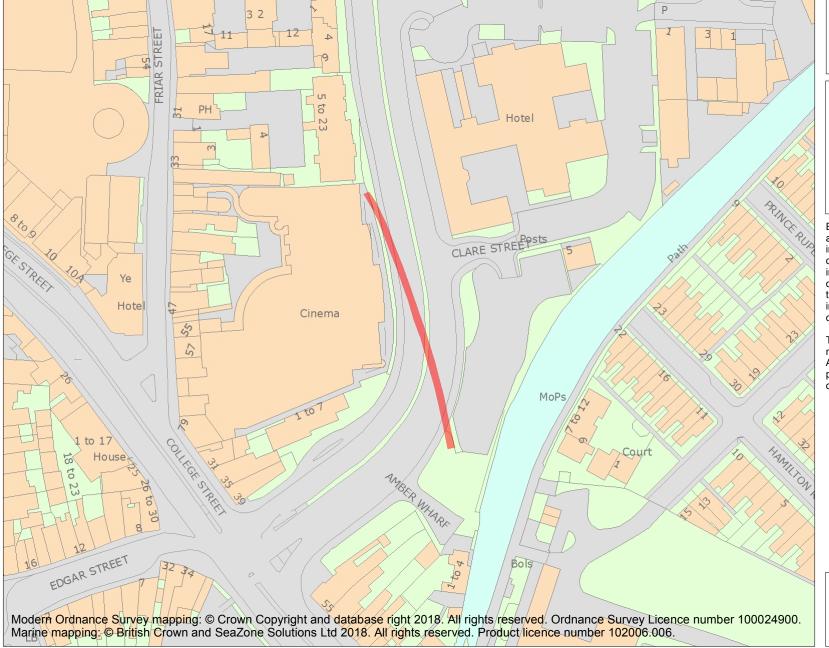

This is an A4 sized map and should be printed full size at A4 with no page scaling set.

Name: City walls: section extending 280ft (90m) W and SW of Clare Street

**List Entry NGR:** SO 85226 54545

**Map Scale:** 1:1250

Print Date: 7 May 2024