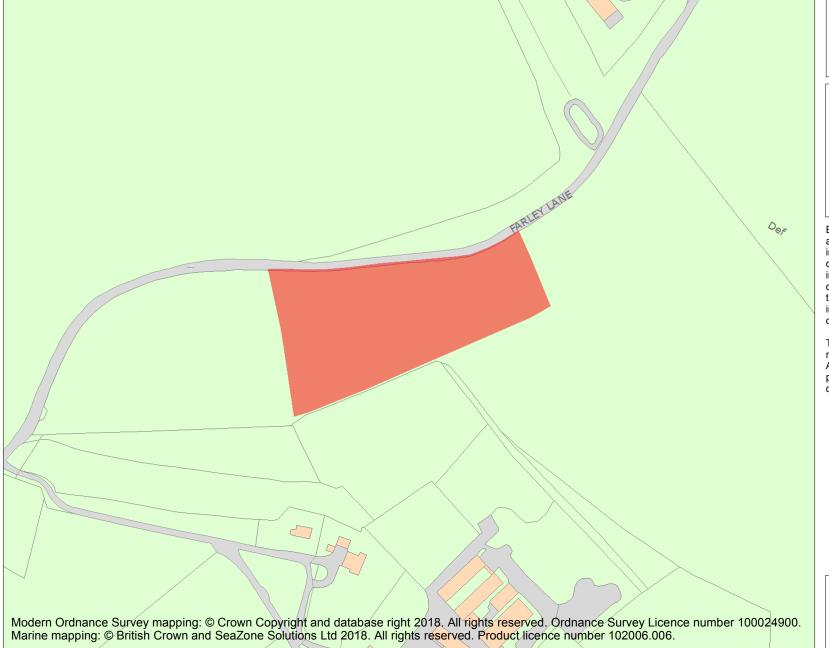

This is an A4 sized map and should be printed full size at A4 with no page scaling set.

Name: Roman villa N of Fernhill Farm

**Heritage Category:** 

Scheduling

1005516

List Entry No :

County: Hampshire

District: Test Valley

Parish: Braishfield

Each official record of a scheduled monument contains a map. New entries on the schedule from 1988 onwards include a digitally created map which forms part of the official record. For entries created in the years up to and including 1987 a hand-drawn map forms part of the official record. The map here has been translated from the official map and that process may have introduced inaccuracies. Copies of maps that form part of the official record can be obtained from Historic England.

This map was delivered electronically and when printed may not be to scale and may be subject to distortions. All maps and grid references are for identification purposes only and must be read in conjunction with other information in the record.

**List Entry NGR:** SU 38398 26523

**Map Scale:** 1:2500

Print Date: 29 April 2024