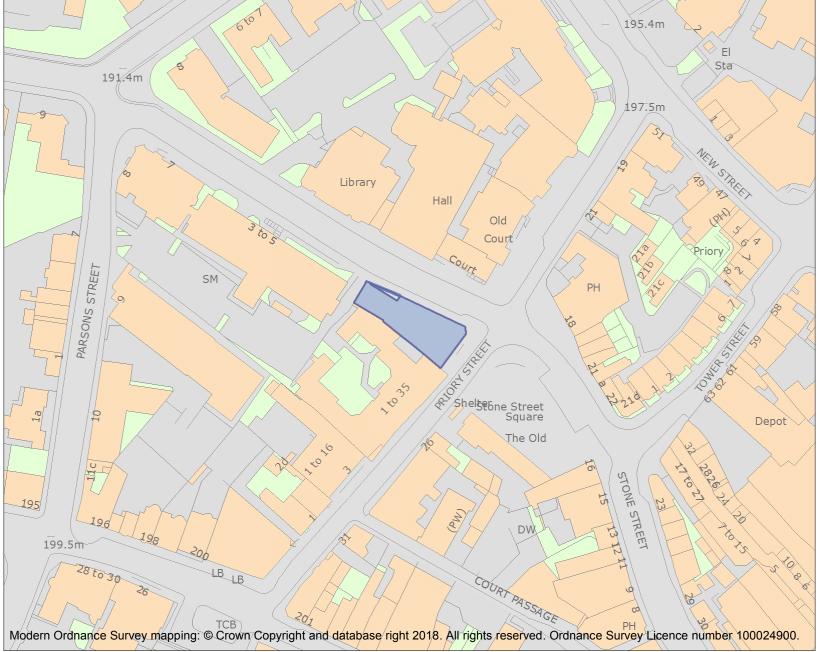

Name: Dudley Museum and Art Gallery

This is an A4 sized map and should be printed full size at A4 with no page scaling set.

**Heritage Category:** 

Listing

List Entry No: 1480861

Grade:

County:

District: Dudley

This map was delivered electronically and when printed may not be to scale and may be subject to distortions.

**List Entry NGR:** SO9434090379

1:1250 Map Scale:

20 May 2024 **Print Date:** 