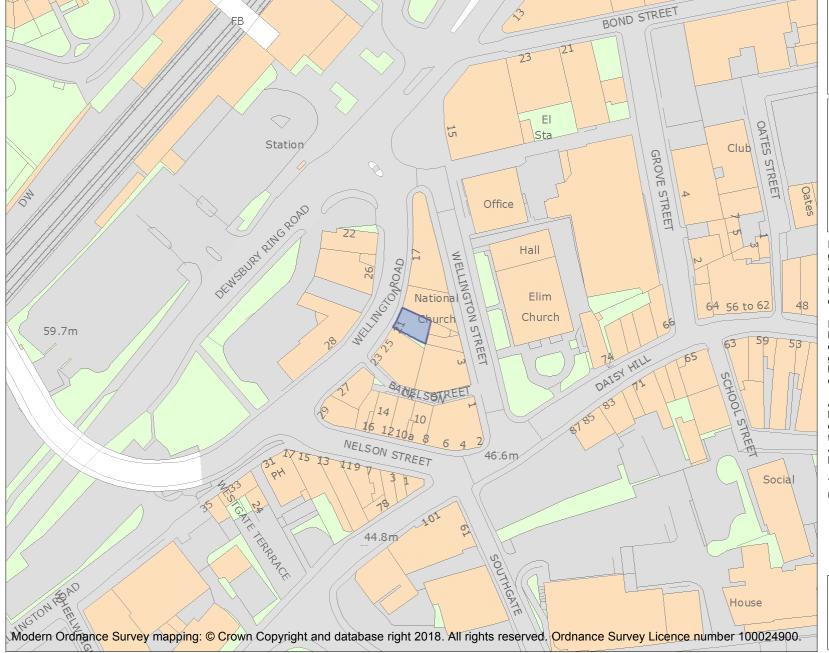

This is an A4 sized map and should be printed full size at A4 with no page scaling set.

Name: 21 Wellington Road

Heritage Category:

Listing

List Entry No: 1480904

Grade:

County:

District: Kirklees

This map was delivered electronically and when printed may not be to scale and may be subject to distortions.

List Entry NGR: SE2437521695

**Map Scale:** 1:1250

Print Date: 18 May 2024

HistoricEngland.org.uk