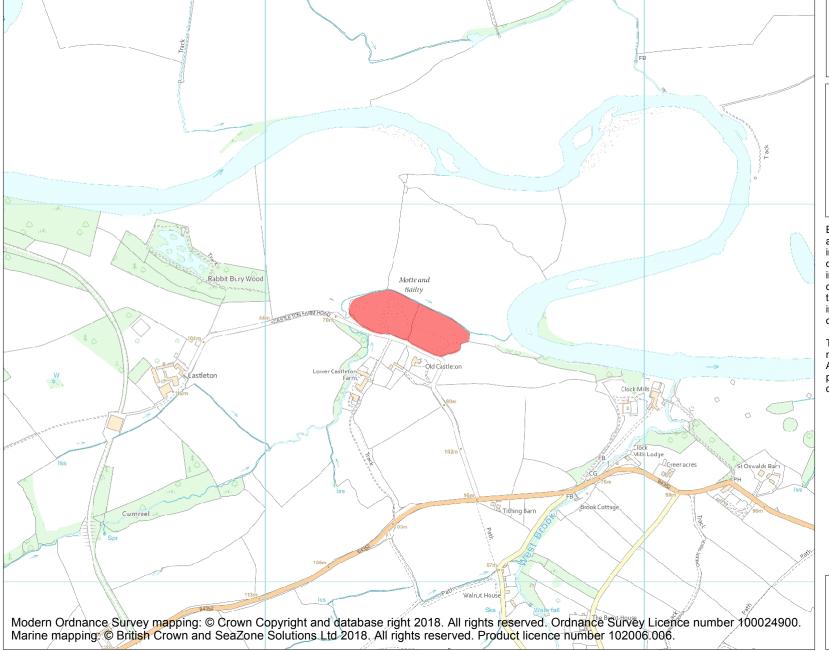

This is an A4 sized map and should be printed full size at A4 with no page scaling set.

**Heritage Category:** 

Scheduling

**List Entry No:** 

1005524

County:

District: County of Herefordshire

Parish: Clifford

**List Entry NGR:** SO 28379 45694

Map Scale: 1:10000

19 April 2024 **Print Date:** 

Name: Motte and bailey, N of Old Castleton