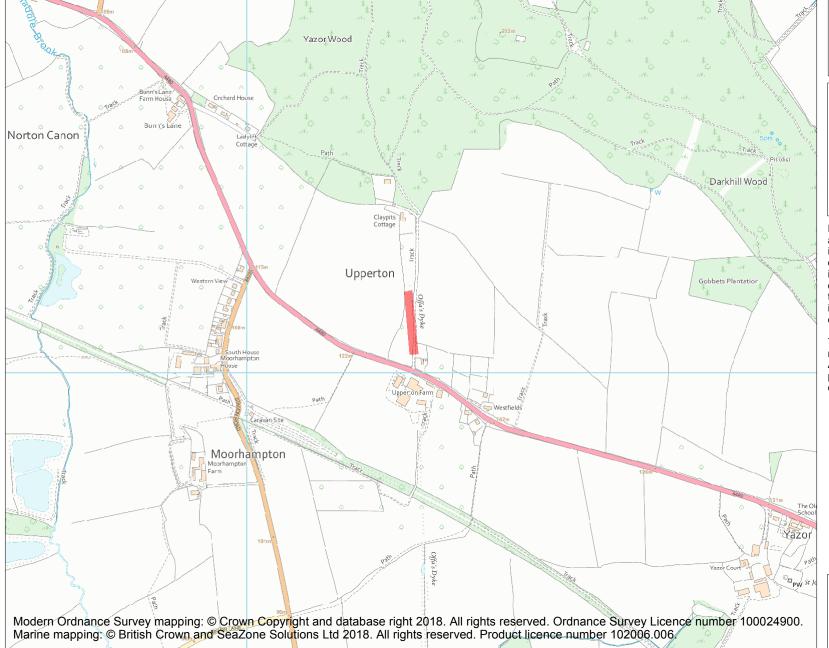

This is an A4 sized map and should be printed full size at A4 with no page scaling set.

Name: Offa's Dyke: the section N of Upperton Farm, extending 175yds (160m)

Heritage Category:

Scheduling

List Entry No:

1005525

County:

District: County of Herefordshire

Parish: Yazor

Each official record of a scheduled monument contains a map. New entries on the schedule from 1988 onwards include a digitally created map which forms part of the official record. For entries created in the years up to and including 1987 a hand-drawn map forms part of the official record. The map here has been translated from the official map and that process may have introduced inaccuracies. Copies of maps that form part of the official record can be obtained from Historic England.

**List Entry NGR:** SO 39434 47134

**Map Scale:** 1:10000

Print Date: 19 April 2024