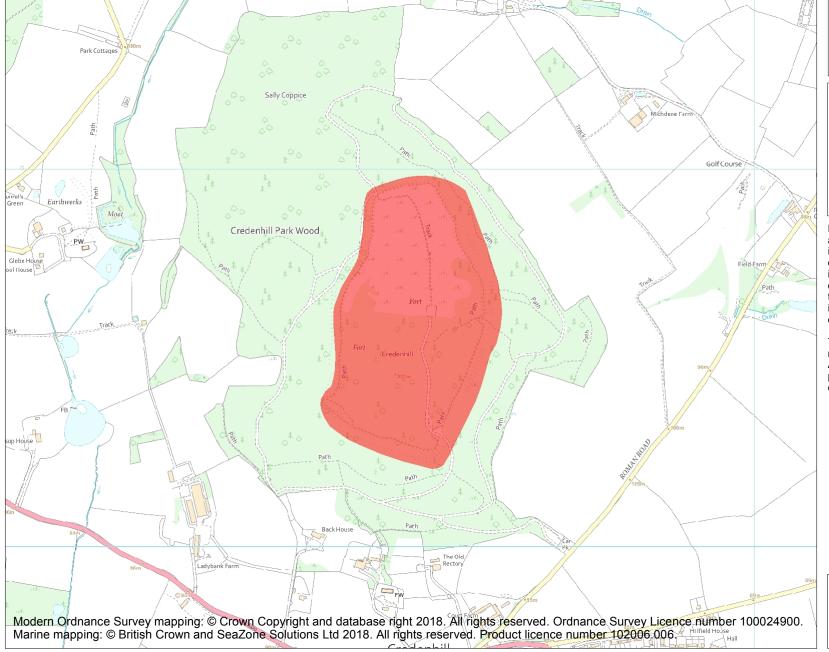

This is an A4 sized map and should be printed full size at A4 with no page scaling set.

Name: Credenhill Camp

Heritage Category:

Scheduling

List Entry No:

1005526

County:

District: County of Herefordshire

Parish: Credenhill

Each official record of a scheduled monument contains a map. New entries on the schedule from 1988 onwards include a digitally created map which forms part of the official record. For entries created in the years up to and including 1987 a hand-drawn map forms part of the official record. The map here has been translated from the official map and that process may have introduced inaccuracies. Copies of maps that form part of the official record can be obtained from Historic England.

This map was delivered electronically and when printed may not be to scale and may be subject to distortions. All maps and grid references are for identification purposes only and must be read in conjunction with other information in the record.

**List Entry NGR:** SO 45094 44601

**Map Scale:** 1:10000

Print Date: 28 April 2024

HistoricEngland.org.uk