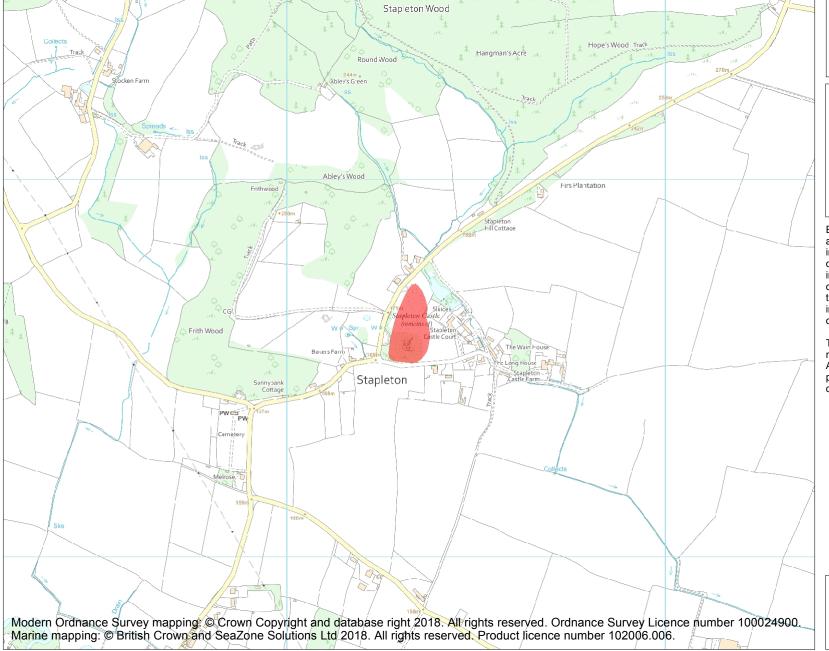

This is an A4 sized map and should be printed full size at A4 with no page scaling set.

Name: Stapleton Castle

Heritage Category:

Scheduling

List Entry No:

1005527

County:

District: County of Herefordshire

Parish: Stapleton

Each official record of a scheduled monument contains a map. New entries on the schedule from 1988 onwards include a digitally created map which forms part of the official record. For entries created in the years up to and including 1987 a hand-drawn map forms part of the official record. The map here has been translated from the official map and that process may have introduced inaccuracies. Copies of maps that form part of the official record can be obtained from Historic England.

**List Entry NGR:** SO 32323 65614

**Map Scale:** 1:10000

Print Date: 28 April 2024