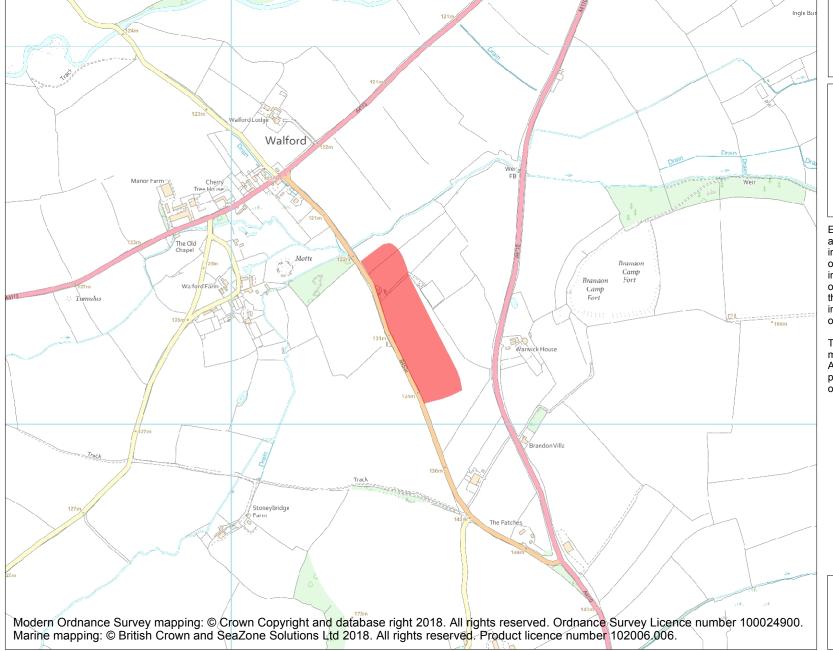

This is an A4 sized map and should be printed full size at A4 with no page scaling set.

**Heritage Category:** 

Scheduling

1005531

**List Entry No:** 

County:

District: County of Herefordshire

Parish: Adforton

Each official record of a scheduled monument contains a map. New entries on the schedule from 1988 onwards include a digitally created map which forms part of the official record. For entries created in the years up to and including 1987 a hand-drawn map forms part of the official record. The map here has been translated from the official map and that process may have introduced inaccuracies. Copies of maps that form part of the official record can be obtained from Historic England.

This map was delivered electronically and when printed may not be to scale and may be subject to distortions. All maps and grid references are for identification purposes only and must be read in conjunction with other information in the record.

**List Entry NGR:** SO 39475 72255

Map Scale: 1:10000

27 April 2024 **Print Date:** 

Name: Roman temporary camp S of Walford Bridge