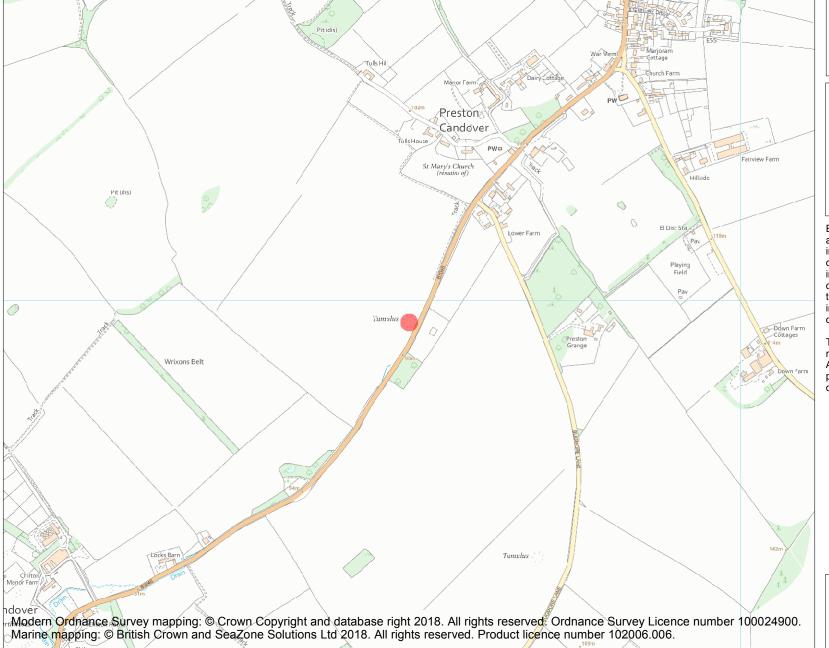

This is an A4 sized map and should be printed full size at A4 with no page scaling set.

Name: Round barrow SW of Lower Farm

**Heritage Category:** 

Scheduling

List Entry No:

1005541

County: Hampshire

District: Basingstoke and Deane

Parish: Preston Candover

Each official record of a scheduled monument contains a map. New entries on the schedule from 1988 onwards include a digitally created map which forms part of the official record. For entries created in the years up to and including 1987 a hand-drawn map forms part of the official record. The map here has been translated from the official map and that process may have introduced inaccuracies. Copies of maps that form part of the official record can be obtained from Historic England.

This map was delivered electronically and when printed may not be to scale and may be subject to distortions. All maps and grid references are for identification purposes only and must be read in conjunction with other information in the record.

**List Entry NGR:** SU 60124 40943

**Map Scale:** 1:10000

Print Date: 2 May 2024