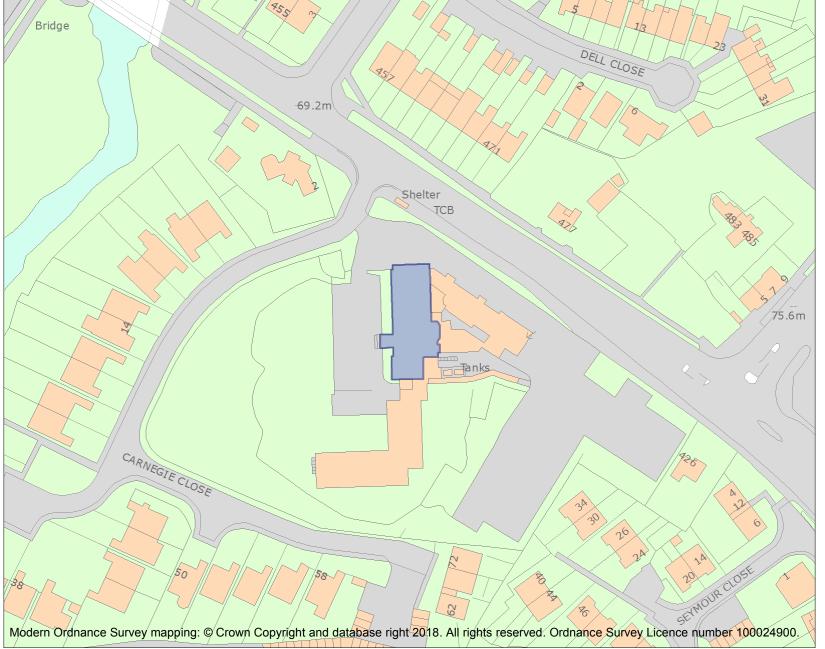

This is an A4 sized map and should be printed full size at A4 with no page scaling set.

Name: The Chace

Heritage Category:

Listing

List Entry No: 1483208

Grade:

County:

District: Coventry

Parish: Non Civil Parish

For all entries pre-dating 4 April 2011 maps and national grid references do not form part of the official record of a listed building. In such cases the map here and the national grid reference are generated from the list entry in the official record and added later to aid identification of the principal listed building or buildings.

For all list entries made on or after 4 April 2011 the map here and the national grid reference do form part of the official record. In such cases the map and the national grid reference are to aid identification of the principal listed building or buildings only and must be read in conjunction with other information in the record.

Any object or structure fixed to the principal building or buildings and any object or structure within the curtilage of the building, which, although not fixed to the building, forms part of the land and has done so since before 1st July, 1948 is by law to be treated as part of the listed building.

This map was delivered electronically and when printed may not be to scale and may be subject to distortions.

List Entry NGR: SP3596876283

**Map Scale:** 1:1250

Print Date: 20 May 2024

HistoricEngland.org.uk