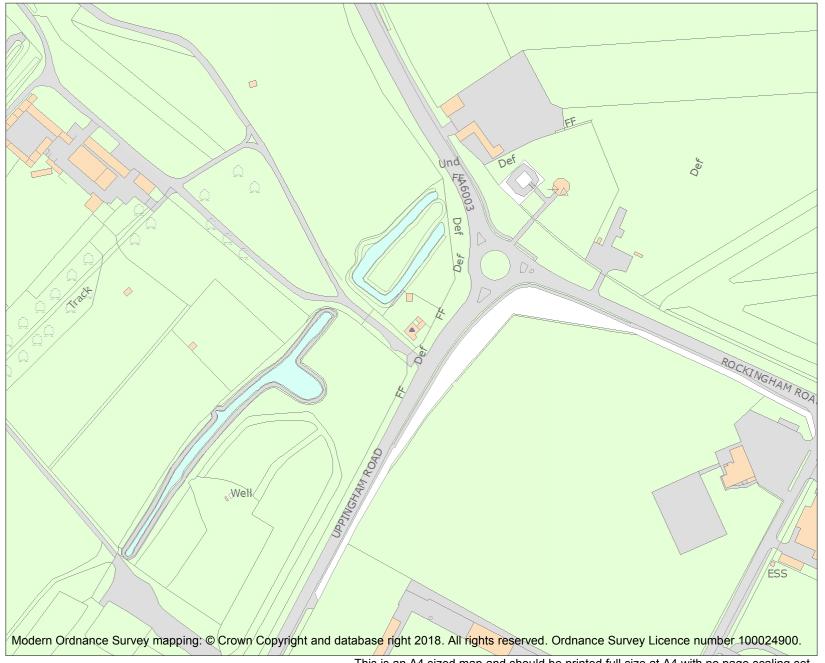

For all entries pre-dating 4 April 2011 maps and national grid references do not form part of the official record of a listed building. In such cases the map here and the national grid reference are generated from the list entry in the official record and added later to aid identification of the principal listed building or buildings.

For all list entries made on or after 4 April 2011 the map here and the national grid reference do form part of the official record. In such cases the map and the national grid reference are to aid identification of the principal listed building or buildings only and must be read in conjunction with other information in the record.

Any object or structure fixed to the principal building or buildings and any object or structure within the curtilage of the building, which, although not fixed to the building, forms part of the land and has done so since before 1st July, 1948 is by law to be treated as part of the listed building.

This map was delivered electronically and when printed may not be to scale and may be subject to distortions.

| List Entry NGR: | SP 87099 90966 |
|-----------------|----------------|
| Map Scale:      | 1:2500         |
| Print Date:     | 6 May 2024     |