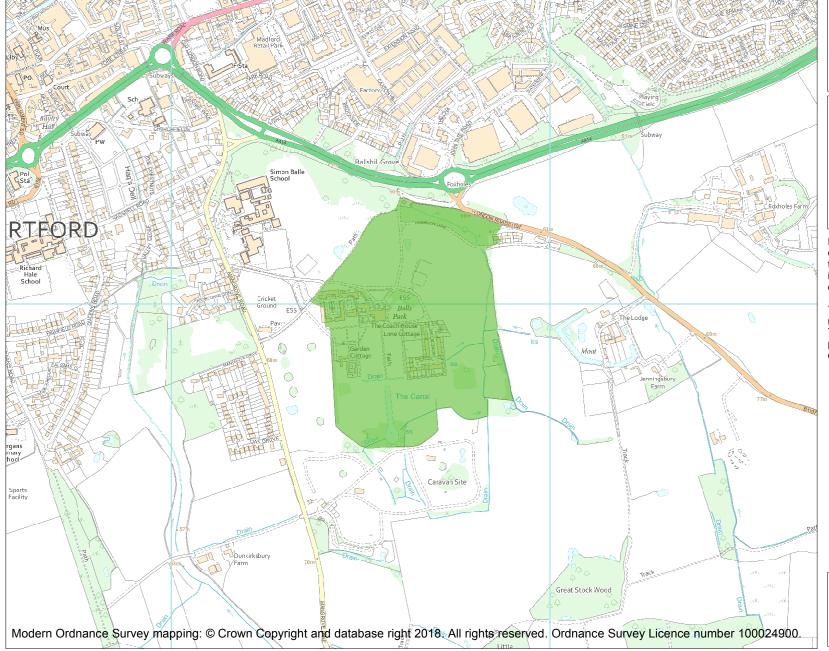

This is an A4 sized map and should be printed full size at A4 with no page scaling set.

Name: BALLS PARK

Heritage Category:

Park and Garden

List Entry No: 1000523

Grade:

County: Hertfordshire

District: East Hertfordshire

Parish: Hertford

Each official record of a registered garden or other land contains a map. The map here has been translated from the official map and that process may have introduced inaccuracies. Copies of maps that form part of the official record can be obtained from Historic England.

This map was delivered electronically and when printed may not be to scale and may be subject to distortions. The map and grid references are for identification purposes only and must be read in conjunction with other information in the record.

**List Entry NGR:** TL 33635 11947 **Map Scale:** 1:10000

Print Date: 29 April 2024

HistoricEngland.org.uk