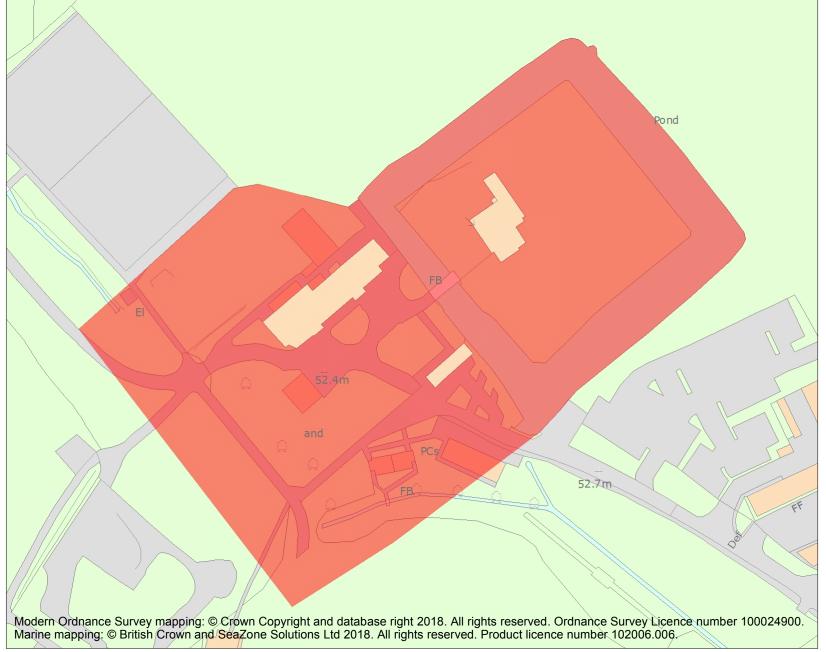

This is an A4 sized map and should be printed full size at A4 with no page scaling set.

Name: Headstone Manor moated site

Heritage Category:

Scheduling

**List Entry No:** 

1005558

County: Greater London Authority

District: Harrow

Parish: Non Civil Parish

Each official record of a scheduled monument contains a map. New entries on the schedule from 1988 onwards include a digitally created map which forms part of the official record. For entries created in the years up to and including 1987 a hand-drawn map forms part of the official record. The map here has been translated from the official map and that process may have introduced inaccuracies. Copies of maps that form part of the official record can be obtained from Historic England.

This map was delivered electronically and when printed may not be to scale and may be subject to distortions. All maps and grid references are for identification purposes only and must be read in conjunction with other information in the record.

**List Entry NGR:** TQ1406889670

**Map Scale:** 1:1250

Print Date: 25 April 2024