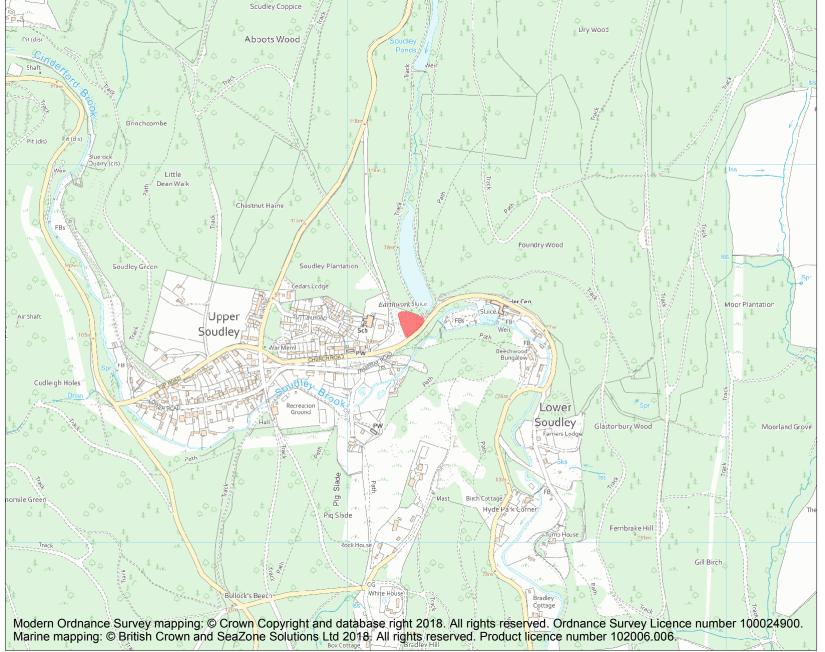

This is an A4 sized map and should be printed full size at A4 with no page scaling set.

Name: Soudley camp, Lower Soudley

Heritage Category:

Scheduling

1005564

List Entry No:

County: Gloucestershire

District: Forest of Dean

Parish: Ruspidge and Soudley

Each official record of a scheduled monument contains a map. New entries on the schedule from 1988 onwards include a digitally created map which forms part of the official record. For entries created in the years up to and including 1987 a hand-drawn map forms part of the official record. The map here has been translated from the official map and that process may have introduced inaccuracies. Copies of maps that form part of the official record can be obtained from Historic England.

This map was delivered electronically and when printed may not be to scale and may be subject to distortions. All maps and grid references are for identification purposes only and must be read in conjunction with other information in the record.

**List Entry NGR:** SO 66167 10579

**Map Scale:** 1:10000

Print Date: 29 April 2024