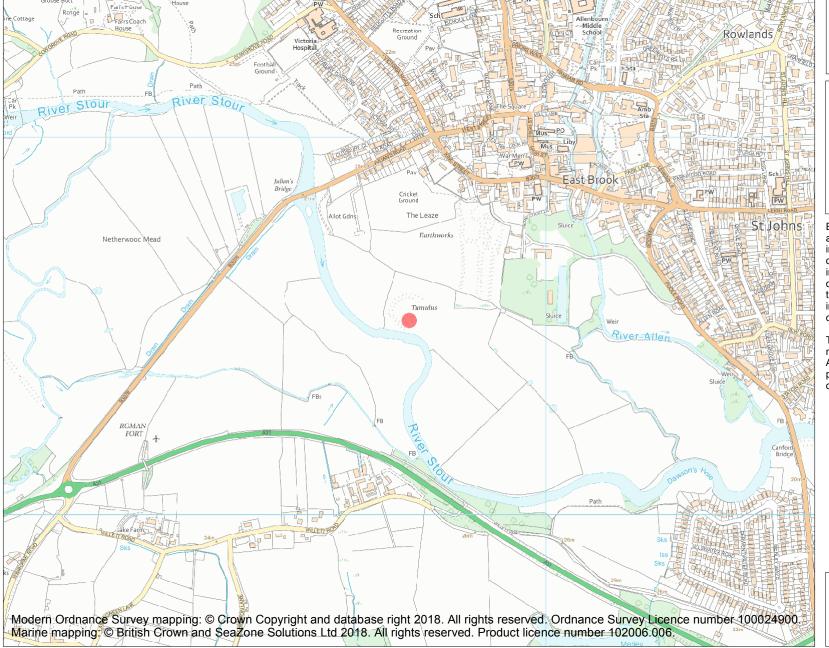

This is an A4 sized map and should be printed full size at A4 with no page scaling set.

Name: Mound on The Leaze

Heritage Category:

Scheduling

1005573

List Entry No :

County:

District: Dorset

Parish: Wimborne Minster

Each official record of a scheduled monument contains a map. New entries on the schedule from 1988 onwards include a digitally created map which forms part of the official record. For entries created in the years up to and including 1987 a hand-drawn map forms part of the official record. The map here has been translated from the official map and that process may have introduced inaccuracies. Copies of maps that form part of the official record can be obtained from Historic England.

This map was delivered electronically and when printed may not be to scale and may be subject to distortions. All maps and grid references are for identification purposes only and must be read in conjunction with other information in the record.

**List Entry NGR:** SZ 00639 99515

**Map Scale:** 1:10000

Print Date: 28 April 2024