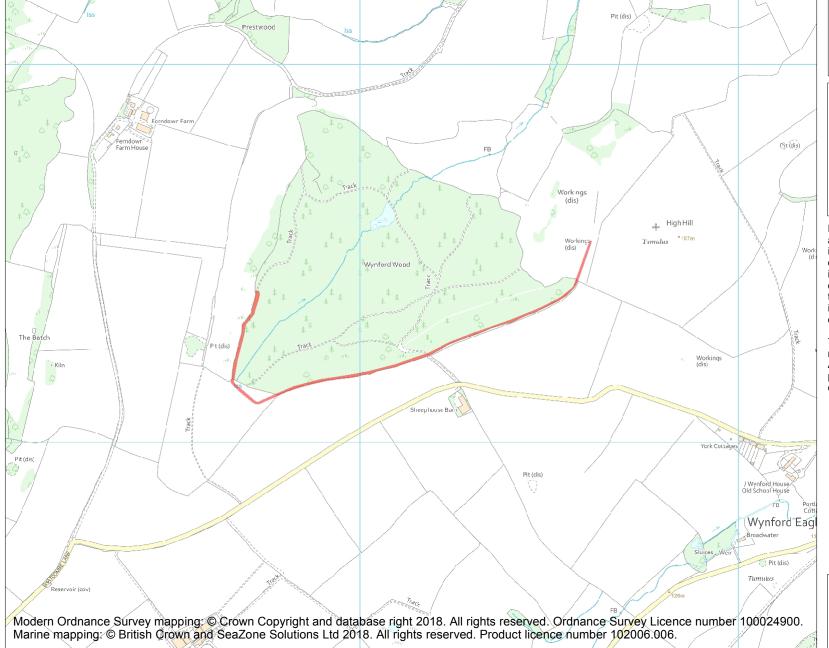

This is an A4 sized map and should be printed full size at A4 with no page scaling set.

Name: Wynford Wood boundary bank

Heritage Category:

Scheduling

List Entry No:

1005576

County:

District: Dorset

Parish: Wynford Eagle

Each official record of a scheduled monument contains a map. New entries on the schedule from 1988 onwards include a digitally created map which forms part of the official record. For entries created in the years up to and including 1987 a hand-drawn map forms part of the official record. The map here has been translated from the official map and that process may have introduced inaccuracies. Copies of maps that form part of the official record can be obtained from Historic England.

This map was delivered electronically and when printed may not be to scale and may be subject to distortions. All maps and grid references are for identification purposes only and must be read in conjunction with other information in the record.

**List Entry NGR:** SY 57135 96218

**Map Scale:** 1:10000

Print Date: 28 April 2024