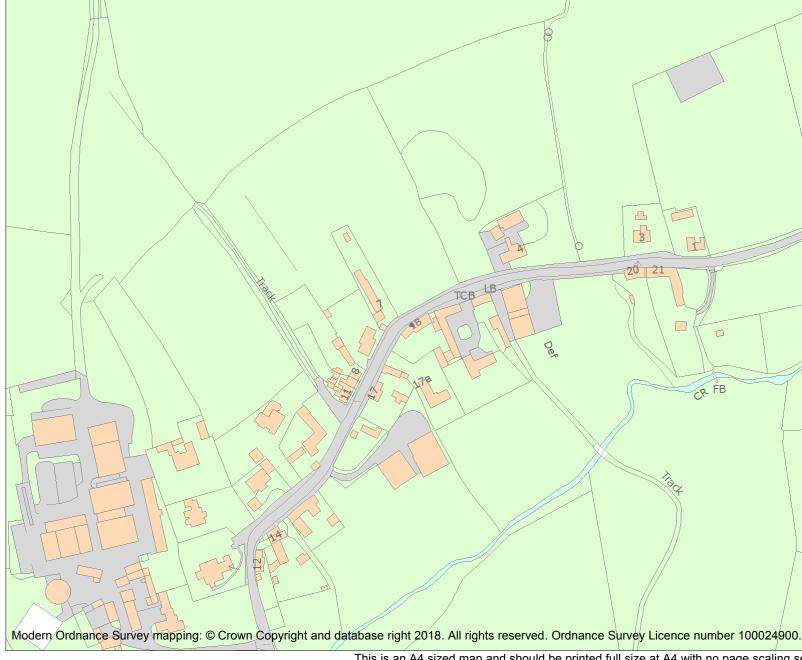

For all entries pre-dating 4 April 2011 maps and national grid references do not form part of the official record of a listed building. In such cases the map here and the national grid reference are generated from the list entry in the official record and added later to aid identification of the principal listed building or buildings.

For all list entries made on or after 4 April 2011 the map here and the national grid reference do form part of the official record. In such cases the map and the national grid reference are to aid identification of the principal listed building or buildings only and must be read in conjunction with other information in the record.

This map was delivered electronically and when printed may not be to scale and may be subject to distortions.

| List Entry NGR: | SP 89328 85757 |
|-----------------|----------------|
| Map Scale:      | 1:2500         |
| Print Date:     | 5 May 2024     |

This is an A4 sized map and should be printed full size at A4 with no page scaling set.

HistoricEngland.org.uk

Name: MOAT COTTAGE