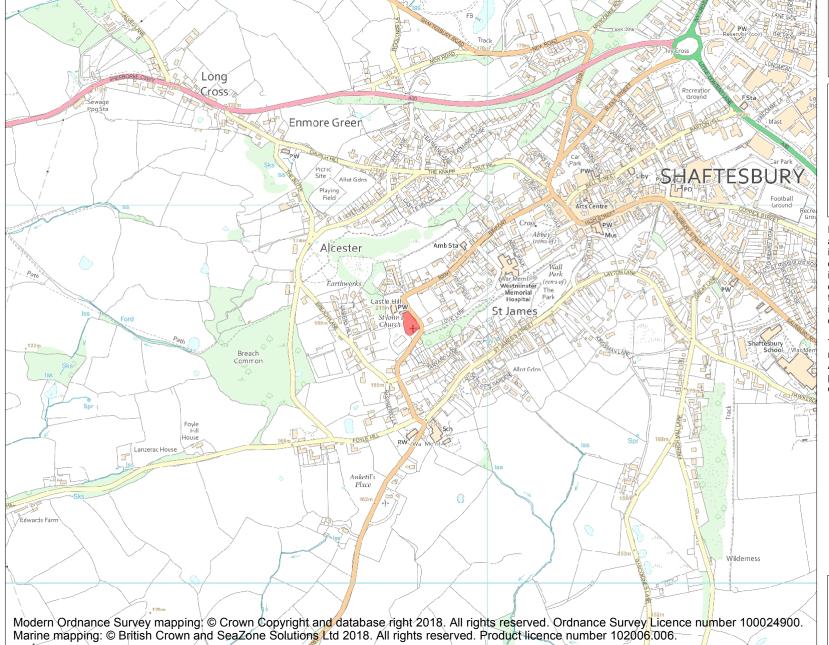

This is an A4 sized map and should be printed full size at A4 with no page scaling set.

Name: Site of St John's Church

Heritage Category:

Scheduling

**List Entry No**: 1005580

County:

District: Dorset

Parish: Shaftesbury

Each official record of a scheduled monument contains a map. New entries on the schedule from 1988 onwards include a digitally created map which forms part of the official record. For entries created in the years up to and including 1987 a hand-drawn map forms part of the official record. The map here has been translated from the official map and that process may have introduced inaccuracies. Copies of maps that form part of the official record can be obtained from Historic England.

This map was delivered electronically and when printed may not be to scale and may be subject to distortions. All maps and grid references are for identification purposes only and must be read in conjunction with other information in the record.

**List Entry NGR:** ST 85798 22684

**Map Scale:** 1:10000

Print Date: 27 April 2024