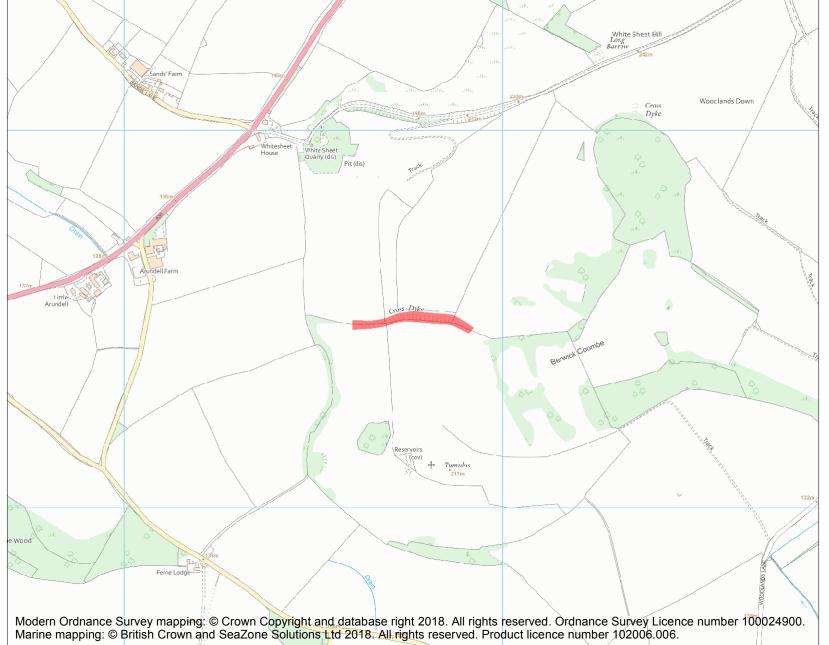

This is an A4 sized map and should be printed full size at A4 with no page scaling set.

Name: Berwick Coombe ditch

Heritage Category:

Scheduling

**List Entry No:** 

1005587

County:

District: Wiltshire

Parish: Donhead St. Andrew, Berwick

St. John

Each official record of a scheduled monument contains a map. New entries on the schedule from 1988 onwards include a digitally created map which forms part of the official record. For entries created in the years up to and including 1987 a hand-drawn map forms part of the official record. The map here has been translated from the official map and that process may have introduced inaccuracies. Copies of maps that form part of the official record can be obtained from Historic England.

This map was delivered electronically and when printed may not be to scale and may be subject to distortions. All maps and grid references are for identification purposes only and must be read in conjunction with other information in the record.

**List Entry NGR:** ST 93763 23508

**Map Scale:** 1:10000

Print Date: 4 May 2024