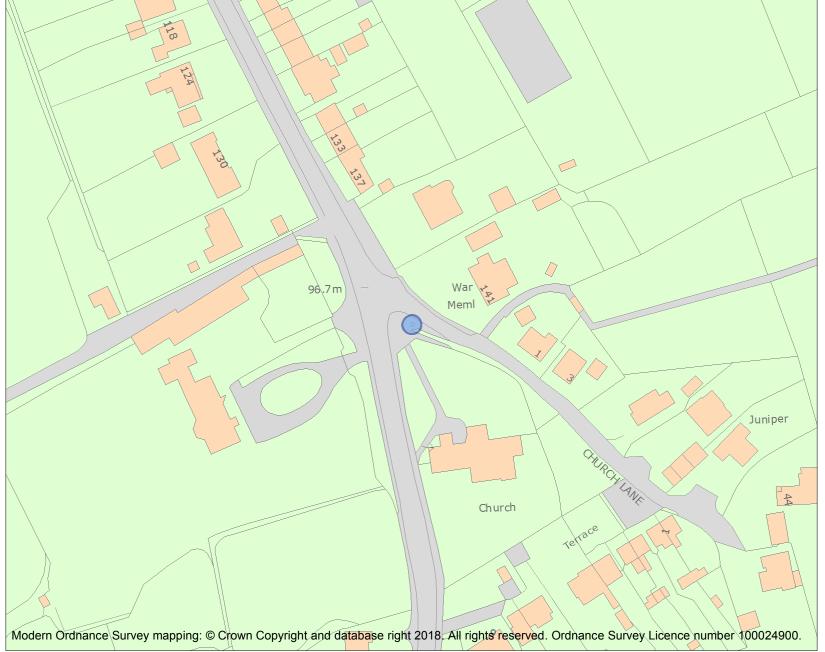

This is an A4 sized map and should be printed full size at A4 with no page scaling set.

Name: Cheveley War Memorial

Heritage Category:

Listing

List Entry No: 1486478

Grade:

County: Cambridgeshire

District: East Cambridgeshire

Parish: Cheveley

For all entries pre-dating 4 April 2011 maps and national grid references do not form part of the official record of a listed building. In such cases the map here and the national grid reference are generated from the list entry in the official record and added later to aid identification of the principal listed building or buildings.

For all list entries made on or after 4 April 2011 the map here and the national grid reference do form part of the official record. In such cases the map and the national grid reference are to aid identification of the principal listed building or buildings only and must be read in conjunction with other information in the record.

Any object or structure fixed to the principal building or buildings and any object or structure within the curtilage of the building, which, although not fixed to the building, forms part of the land and has done so since before 1st July, 1948 is by law to be treated as part of the listed building.

This map was delivered electronically and when printed may not be to scale and may be subject to distortions.

List Entry NGR: TL6844960881

**Map Scale:** 1:1250

Print Date: 20 May 2024

HistoricEngland.org.uk