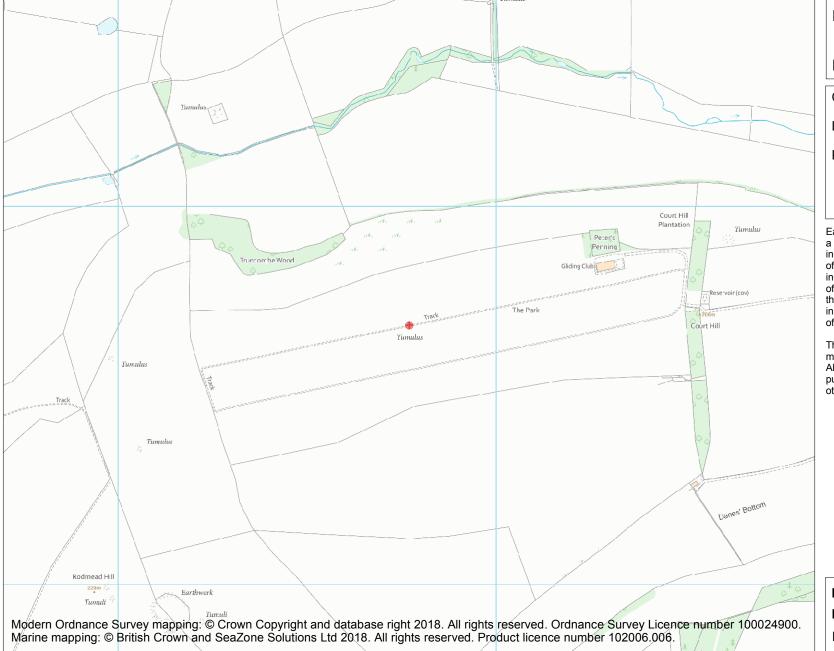

This is an A4 sized map and should be printed full size at A4 with no page scaling set.

Name: The Park round barrow

Heritage Category:

Scheduling

List Entry No:

1005595

County:

District: Wiltshire

Parish: Kingston Deverill

Each official record of a scheduled monument contains a map. New entries on the schedule from 1988 onwards include a digitally created map which forms part of the official record. For entries created in the years up to and including 1987 a hand-drawn map forms part of the official record. The map here has been translated from the official map and that process may have introduced inaccuracies. Copies of maps that form part of the official record can be obtained from Historic England.

This map was delivered electronically and when printed may not be to scale and may be subject to distortions. All maps and grid references are for identification purposes only and must be read in conjunction with other information in the record.

**List Entry NGR:** ST 82769 36686

**Map Scale:** 1:10000

Print Date: 4 May 2024