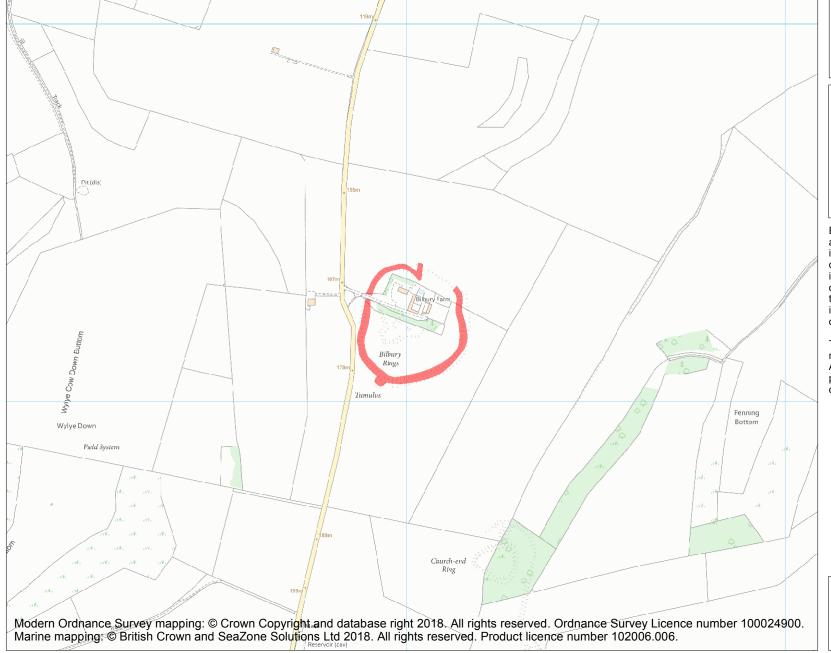

This is an A4 sized map and should be printed full size at A4 with no page scaling set.

Name: Bilbury Rings

**Heritage Category:** 

Scheduling

List Entry No:

1005601

County:

District: Wiltshire

Parish: Wylye

Each official record of a scheduled monument contains a map. New entries on the schedule from 1988 onwards include a digitally created map which forms part of the official record. For entries created in the years up to and including 1987 a hand-drawn map forms part of the official record. The map here has been translated from the official map and that process may have introduced inaccuracies. Copies of maps that form part of the official record can be obtained from Historic England.

This map was delivered electronically and when printed may not be to scale and may be subject to distortions. All maps and grid references are for identification purposes only and must be read in conjunction with other information in the record.

**List Entry NGR:** SU 00966 36355

**Map Scale:** 1:10000

Print Date: 28 April 2024