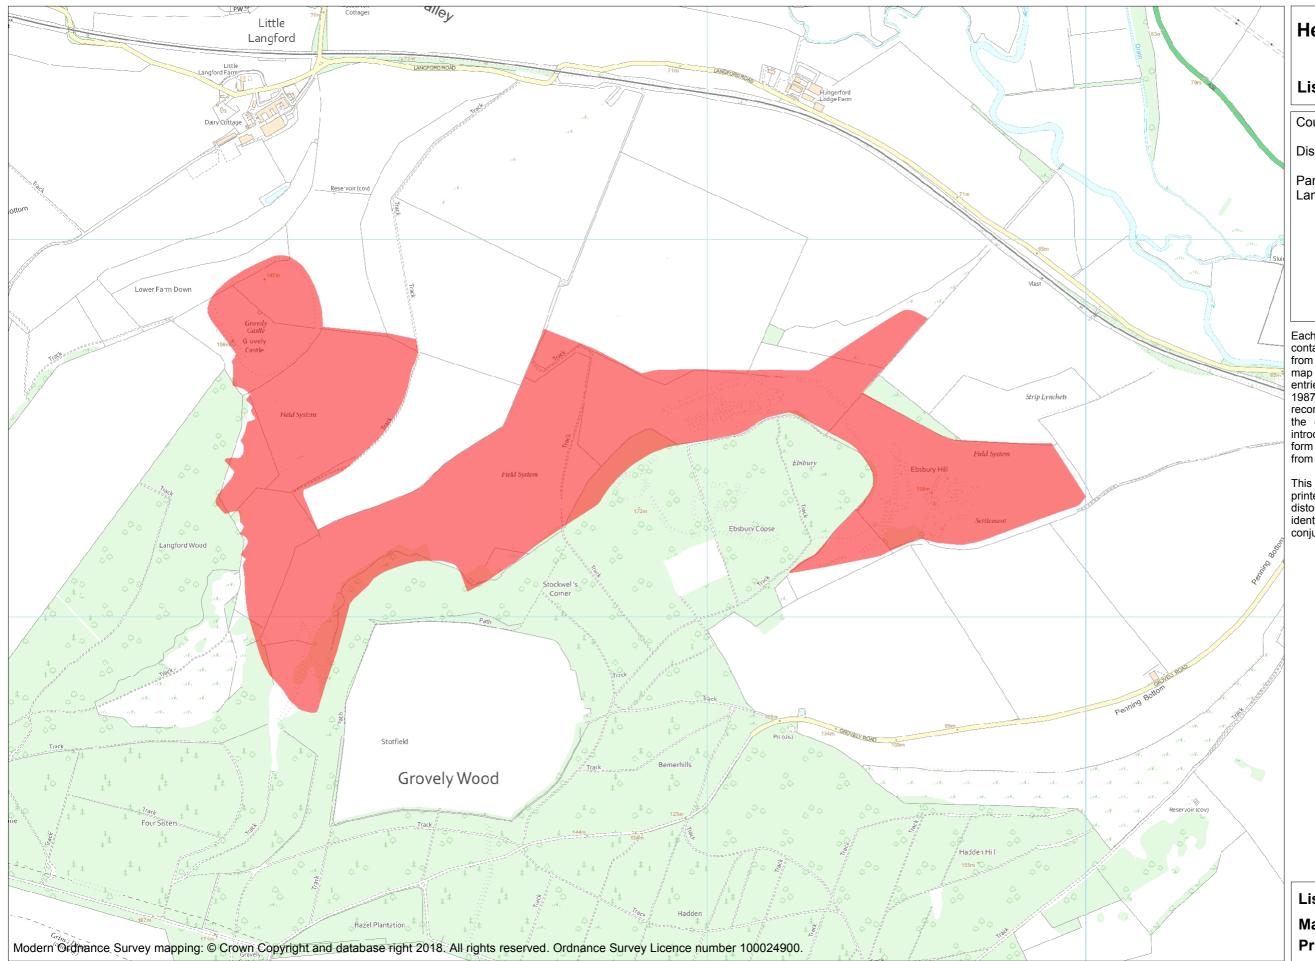

**Heritage Category:** 

Scheduling

**List Entry No:** 1005604

County:

District: Wiltshire

Parish: Great Wishford, Steeple Langford, Barford St. Martin

Each official record of a scheduled monument contains a map. New entries on the schedule from 1988 onwards include a digitally created map which forms part of the official record. For entries created in the years up to and including 1987 a hand-drawn map forms part of the official record. The map here has been translated from the official map and that process may have introduced inaccuracies. Copies of maps that form part of the official record can be obtained from Historic England.

This map was delivered electronically and when printed may not be to scale and may be subject to distortions. All maps and grid references are for identification purposes only and must be read in conjunction with other information in the record.

**List Entry NGR**: SU 05839 35539

 Map Scale:
 1:10000

 Print Date:
 28 April 2024

ling set

20 / tpm

This is an A3 sized map and should be printed full size at A3 with no page scaling set

HistoricEngland.org.uk