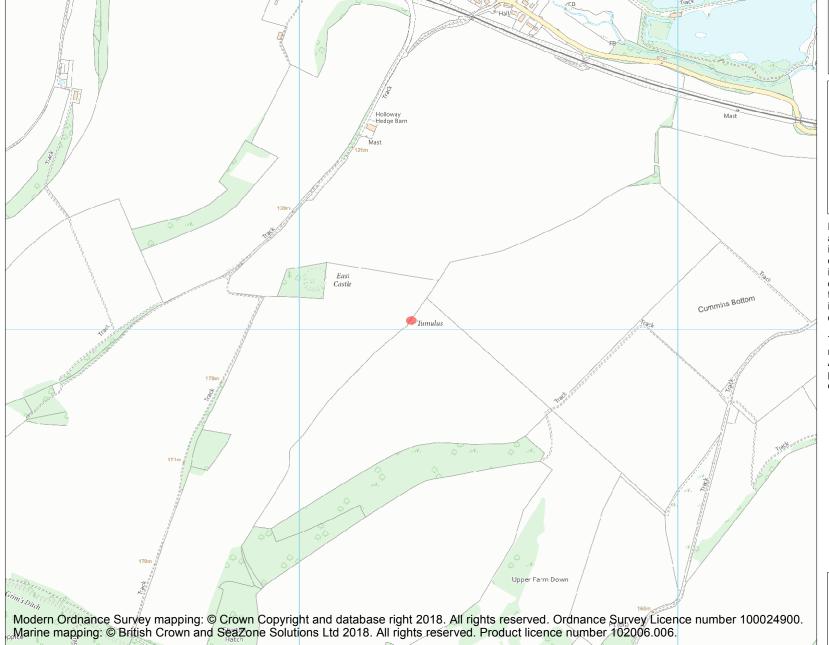

This is an A4 sized map and should be printed full size at A4 with no page scaling set.

Name: Little Langford round barrow, N of Upper Farm Down

Heritage Category:

Scheduling

**List Entry No:** 

1005605

County:

**List Entry NGR:** SU 03295 36025

**Map Scale:** 1:10000

Print Date: 2 May 2024