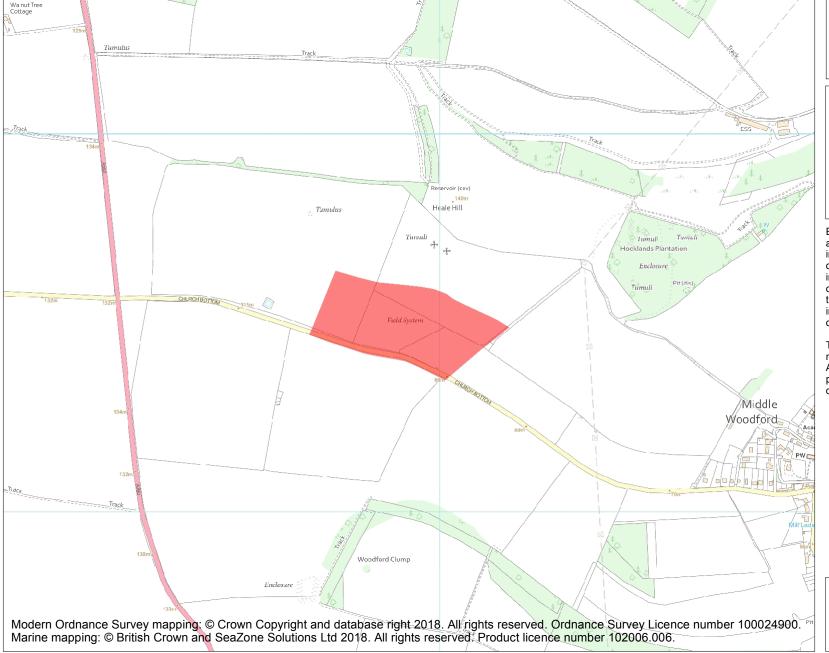

This is an A4 sized map and should be printed full size at A4 with no page scaling set.

Name: Ancient cultivation terraces

**Heritage Category:** 

Scheduling

List Entry No :

1005608

County:

District: Wiltshire

Parish: Woodford

Each official record of a scheduled monument contains a map. New entries on the schedule from 1988 onwards include a digitally created map which forms part of the official record. For entries created in the years up to and including 1987 a hand-drawn map forms part of the official record. The map here has been translated from the official map and that process may have introduced inaccuracies. Copies of maps that form part of the official record can be obtained from Historic England.

This map was delivered electronically and when printed may not be to scale and may be subject to distortions. All maps and grid references are for identification purposes only and must be read in conjunction with other information in the record.

**List Entry NGR:** SU 10919 36497

**Map Scale:** 1:10000

Print Date: 30 April 2024