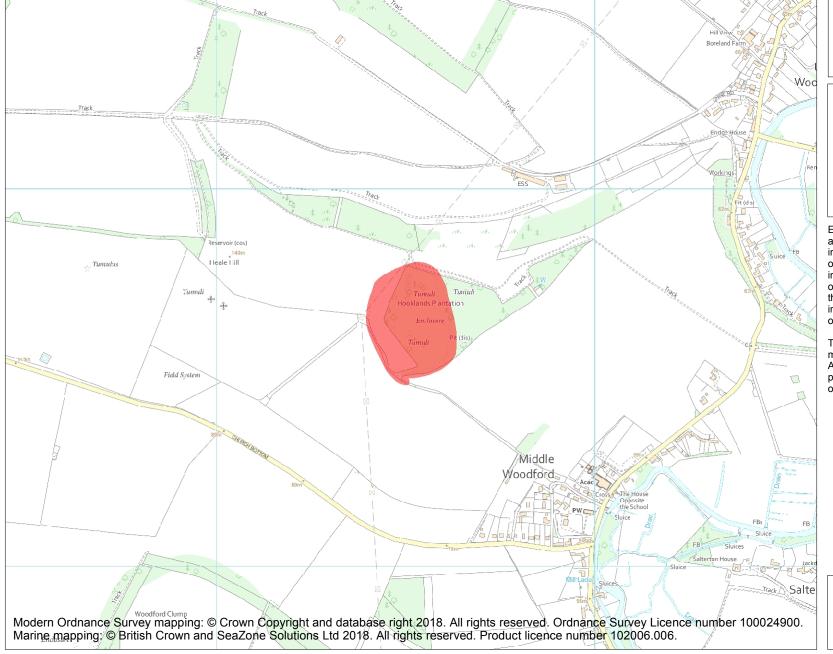

This is an A4 sized map and should be printed full size at A4 with no page scaling set.

Name: Heale Hill round barrows and earthworks

Heritage Category:

Scheduling

**List Entry No:** 

1005609

County:

District: Wiltshire

Parish: Woodford

Each official record of a scheduled monument contains a map. New entries on the schedule from 1988 onwards include a digitally created map which forms part of the official record. For entries created in the years up to and including 1987 a hand-drawn map forms part of the official record. The map here has been translated from the official map and that process may have introduced inaccuracies. Copies of maps that form part of the official record can be obtained from Historic England.

This map was delivered electronically and when printed may not be to scale and may be subject to distortions. All maps and grid references are for identification purposes only and must be read in conjunction with other information in the record.

**List Entry NGR:** SU 11514 36652

**Map Scale:** 1:10000

Print Date: 19 April 2024