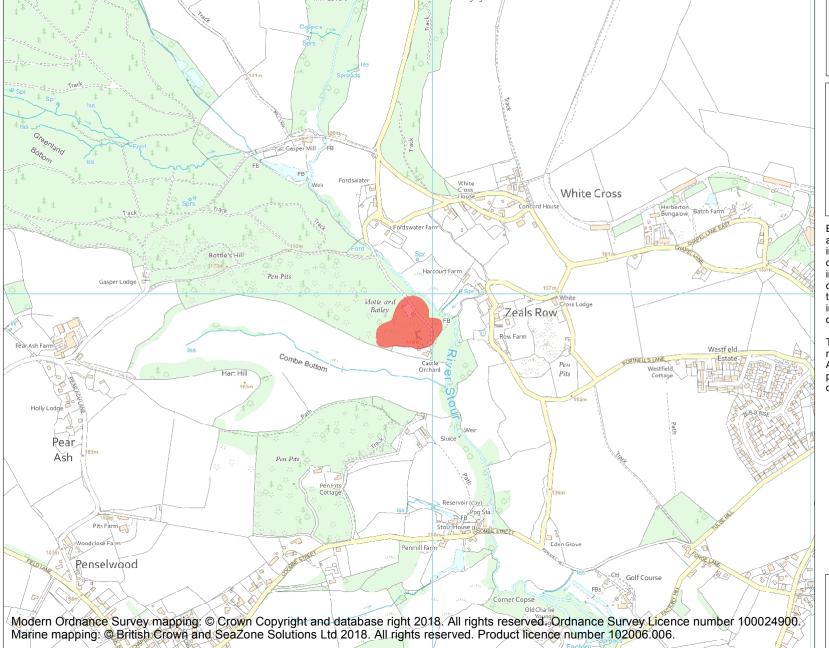

This is an A4 sized map and should be printed full size at A4 with no page scaling set.

**Heritage Category:** 

Scheduling

1005639

**List Entry No:** 

County:

District: Wiltshire

Parish: Stourton with Gasper

**List Entry NGR:** ST 76938 31927

Map Scale: 1:10000

28 April 2024 **Print Date:** 