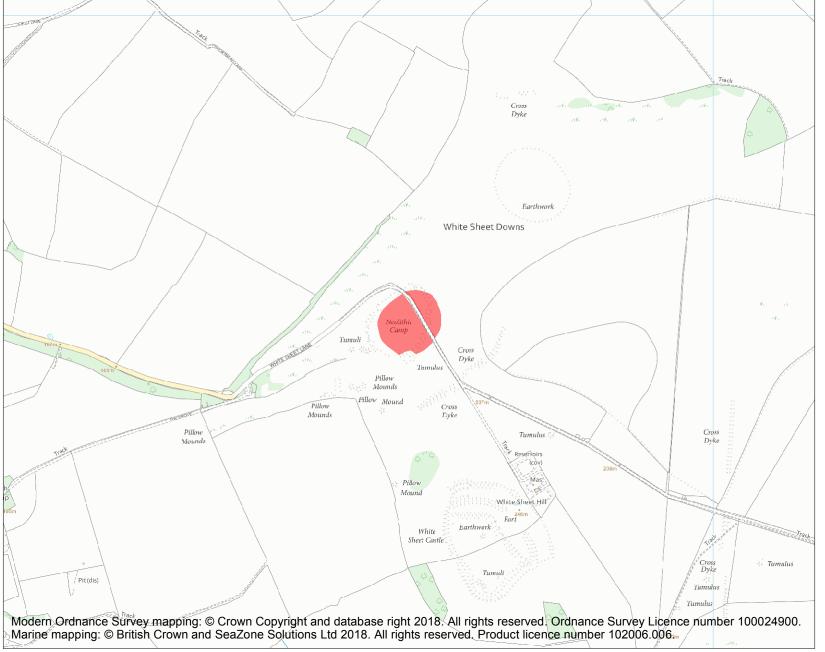

This is an A4 sized map and should be printed full size at A4 with no page scaling set.

Name: Neolithic causewayed camp, White Sheet Downs

Heritage Category:

Scheduling

List Entry No :

1005640

County:

District: Wiltshire

Parish: Kilmington

Each official record of a scheduled monument contains a map. New entries on the schedule from 1988 onwards include a digitally created map which forms part of the official record. For entries created in the years up to and including 1987 a hand-drawn map forms part of the official record. The map here has been translated from the official map and that process may have introduced inaccuracies. Copies of maps that form part of the official record can be obtained from Historic England.

This map was delivered electronically and when printed may not be to scale and may be subject to distortions. All maps and grid references are for identification purposes only and must be read in conjunction with other information in the record.

**List Entry NGR:** ST 80232 35237

**Map Scale:** 1:10000

Print Date: 3 May 2024