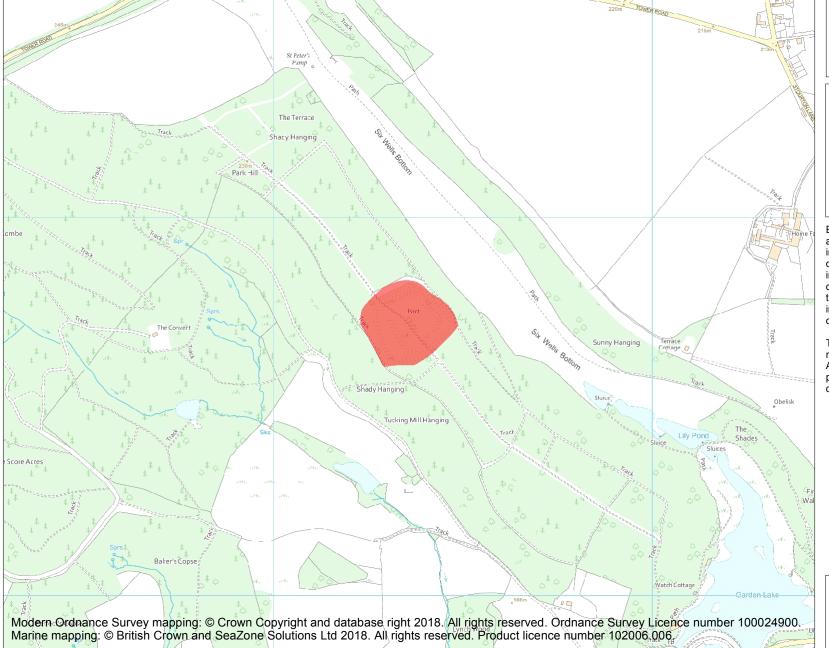

This is an A4 sized map and should be printed full size at A4 with no page scaling set.

Name: Park Hill camp

**Heritage Category:** 

Scheduling

**List Entry No:** 

1005643

County:

District: Wiltshire

Parish: Stourton with Gasper

Each official record of a scheduled monument contains a map. New entries on the schedule from 1988 onwards include a digitally created map which forms part of the official record. For entries created in the years up to and including 1987 a hand-drawn map forms part of the official record. The map here has been translated from the official map and that process may have introduced inaccuracies. Copies of maps that form part of the official record can be obtained from Historic England.

This map was delivered electronically and when printed may not be to scale and may be subject to distortions. All maps and grid references are for identification purposes only and must be read in conjunction with other information in the record.

**List Entry NGR:** ST 76357 34723

**Map Scale:** 1:10000

Print Date: 28 April 2024

HistoricEngland.org.uk