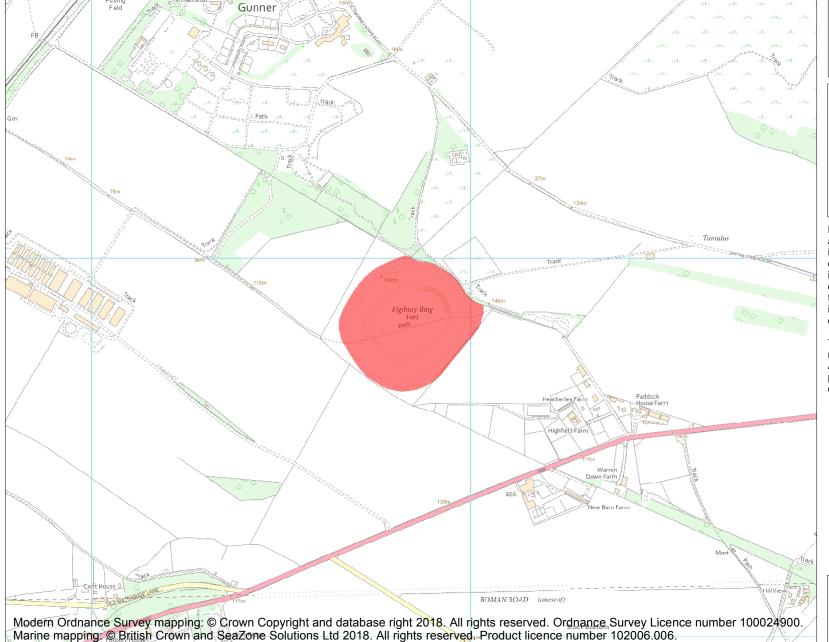

This is an A4 sized map and should be printed full size at A4 with no page scaling set.

Name: Figsbury Ring

Heritage Category:

Scheduling

List Entry No:

1005647

County:

District: Wiltshire

**List Entry NGR:** SU 18843 33827

**Map Scale:** 1:10000

Print Date: 29 April 2024