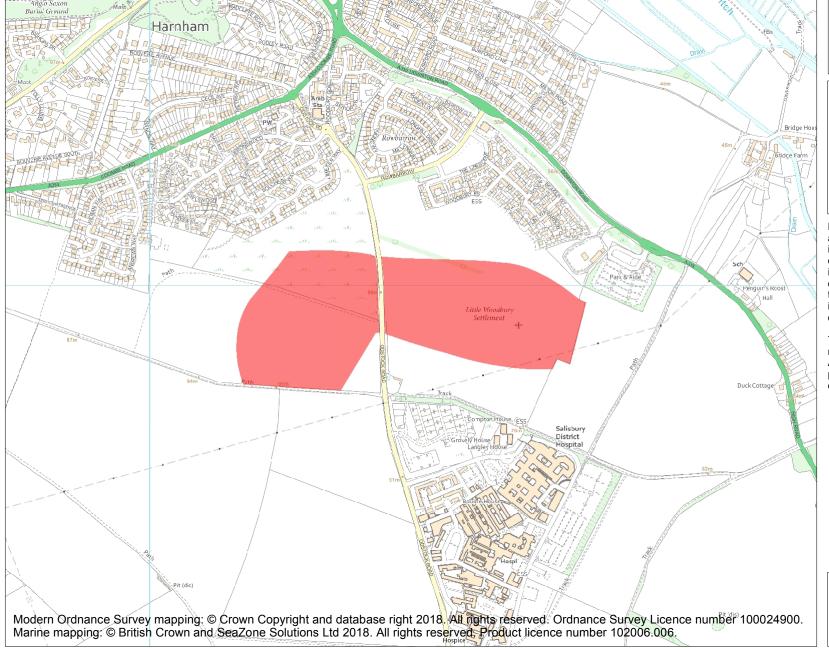

This is an A4 sized map and should be printed full size at A4 with no page scaling set.

Name: Woodbury ancient villages

Heritage Category:

Scheduling

**List Entry No:** 

1005652

County:

District: Wiltshire

Parish: Salisbury, Britford

Each official record of a scheduled monument contains a map. New entries on the schedule from 1988 onwards include a digitally created map which forms part of the official record. For entries created in the years up to and including 1987 a hand-drawn map forms part of the official record. The map here has been translated from the official map and that process may have introduced inaccuracies. Copies of maps that form part of the official record can be obtained from Historic England.

This map was delivered electronically and when printed may not be to scale and may be subject to distortions. All maps and grid references are for identification purposes only and must be read in conjunction with other information in the record.

**List Entry NGR:** SU 14883 27931

**Map Scale:** 1:10000

Print Date: 28 April 2024

HistoricEngland.org.uk