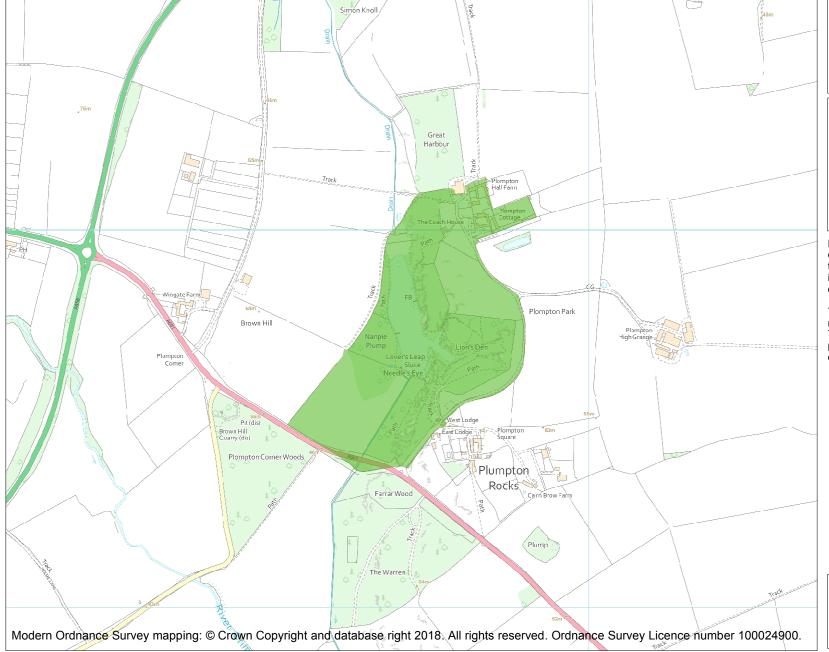

This is an A4 sized map and should be printed full size at A4 with no page scaling set.

Name: PLUMPTON ROCKS

**Heritage Category:** 

Park and Garden

List Entry No :

1000535

||\*

Grade:

County: North Yorkshire

District: Harrogate

Parish: Plompton

Each official record of a registered garden or other land contains a map. The map here has been translated from the official map and that process may have introduced inaccuracies. Copies of maps that form part of the official record can be obtained from Historic England.

This map was delivered electronically and when printed may not be to scale and may be subject to distortions. The map and grid references are for identification purposes only and must be read in conjunction with other information in the record.

**List Entry NGR:** SE 35532 53730

1:10000

Map Scale:

Print Date: 27 April 2024

HistoricEngland.org.uk