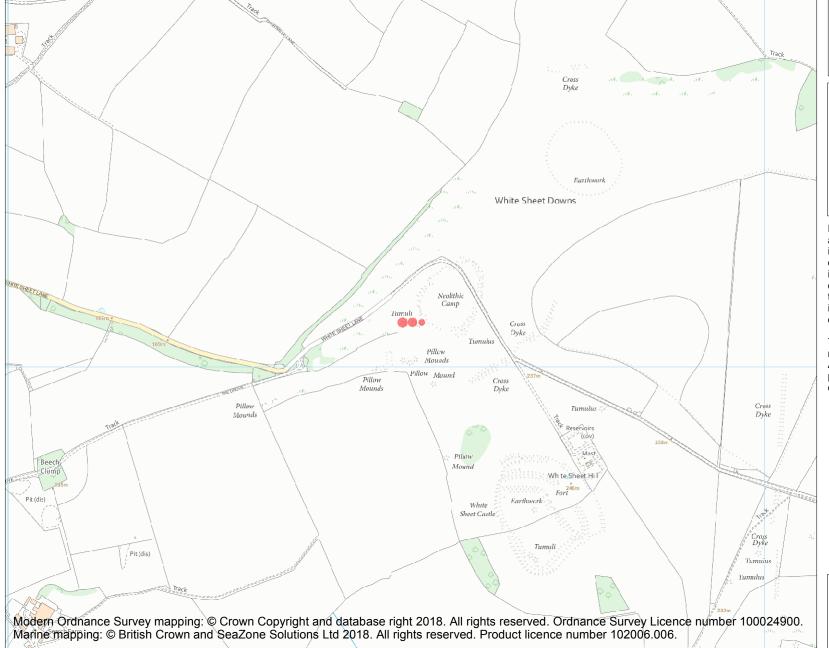

This is an A4 sized map and should be printed full size at A4 with no page scaling set.

Name: Group of barrows on White Sheet Downs

Heritage Category:

Scheduling

**List Entry No:** 

1005674

County:

District: Wiltshire

Parish: Kilmington

Each official record of a scheduled monument contains a map. New entries on the schedule from 1988 onwards include a digitally created map which forms part of the official record. For entries created in the years up to and including 1987 a hand-drawn map forms part of the official record. The map here has been translated from the official map and that process may have introduced inaccuracies. Copies of maps that form part of the official record can be obtained from Historic England.

This map was delivered electronically and when printed may not be to scale and may be subject to distortions. All maps and grid references are for identification purposes only and must be read in conjunction with other information in the record.

**List Entry NGR:** ST 80093 35119

1:10000

Map Scale:

Print Date: 29 April 2024