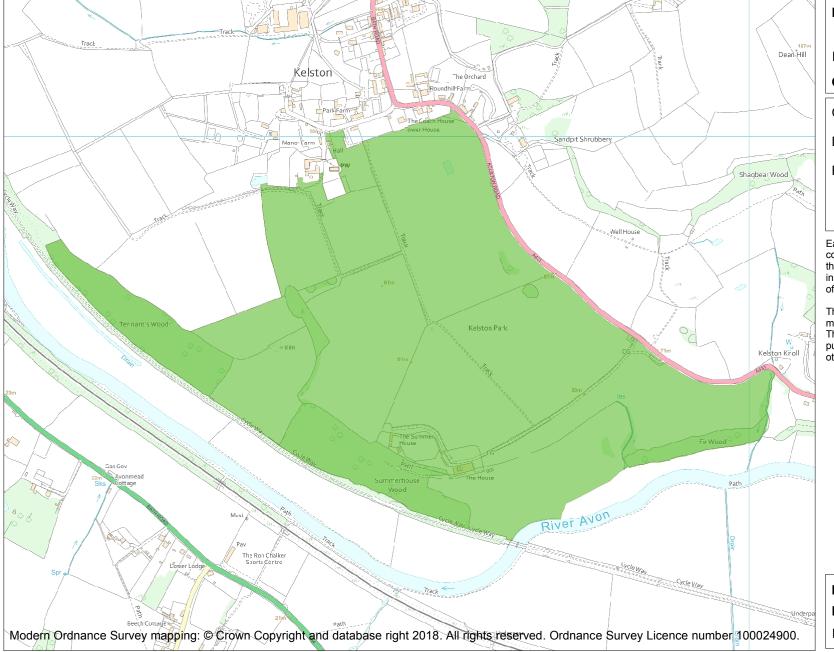

This is an A4 sized map and should be printed full size at A4 with no page scaling set.

Name: KELSTON PARK

Heritage Category:

Park and Garden

1000536

||\*

List Entry No :

Grade:

County:

District: Bath and North East Somerset

Parish: Kelston

Each official record of a registered garden or other land contains a map. The map here has been translated from the official map and that process may have introduced inaccuracies. Copies of maps that form part of the official record can be obtained from Historic England.

This map was delivered electronically and when printed may not be to scale and may be subject to distortions. The map and grid references are for identification purposes only and must be read in conjunction with other information in the record.

List Entry NGR: ST6993566646

**Map Scale:** 1:10000

Print Date: 27 April 2024

HistoricEngland.org.uk