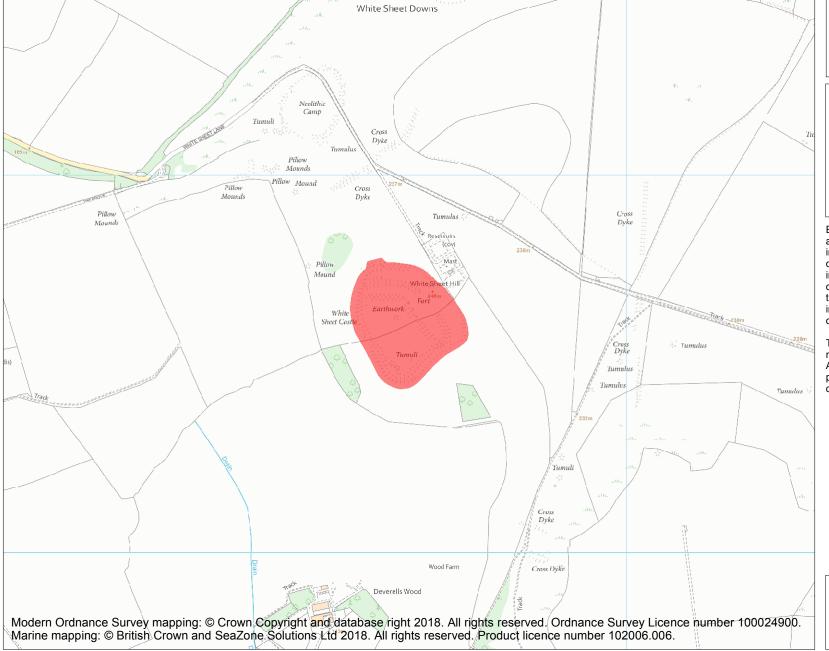

This is an A4 sized map and should be printed full size at A4 with no page scaling set.

Name: White Sheet camp

Heritage Category:

Scheduling

List Entry No:

1005690

County:

District: Wiltshire

Parish: Stourton with Gasper, Mere,

Kilmington

Each official record of a scheduled monument contains a map. New entries on the schedule from 1988 onwards include a digitally created map which forms part of the official record. For entries created in the years up to and including 1987 a hand-drawn map forms part of the official record. The map here has been translated from the official map and that process may have introduced inaccuracies. Copies of maps that form part of the official record can be obtained from Historic England.

This map was delivered electronically and when printed may not be to scale and may be subject to distortions. All maps and grid references are for identification purposes only and must be read in conjunction with other information in the record.

**List Entry NGR:** ST 80425 34601

**Map Scale:** 1:10000

Print Date: 28 April 2024