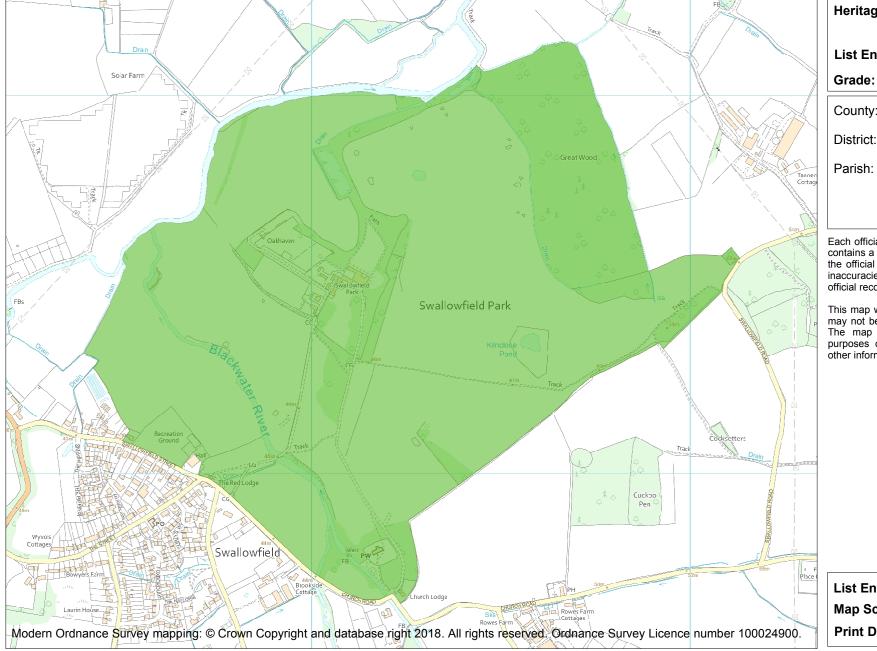

This is an A4 sized map and should be printed full size at A4 with no page scaling set.

Name: SWALLOWFIELD PARK

**Heritage Category:** 

Park and Garden

1000537

**List Entry No:** 

County:

District: Wokingham

Parish: Swallowfield

Each official record of a registered garden or other land contains a map. The map here has been translated from the official map and that process may have introduced inaccuracies. Copies of maps that form part of the official record can be obtained from Historic England.

This map was delivered electronically and when printed may not be to scale and may be subject to distortions. The map and grid references are for identification purposes only and must be read in conjunction with other information in the record.

**List Entry NGR:** SU7340065277

Map Scale: 1:10000

19 April 2024 **Print Date:** 

HistoricEngland.org.uk