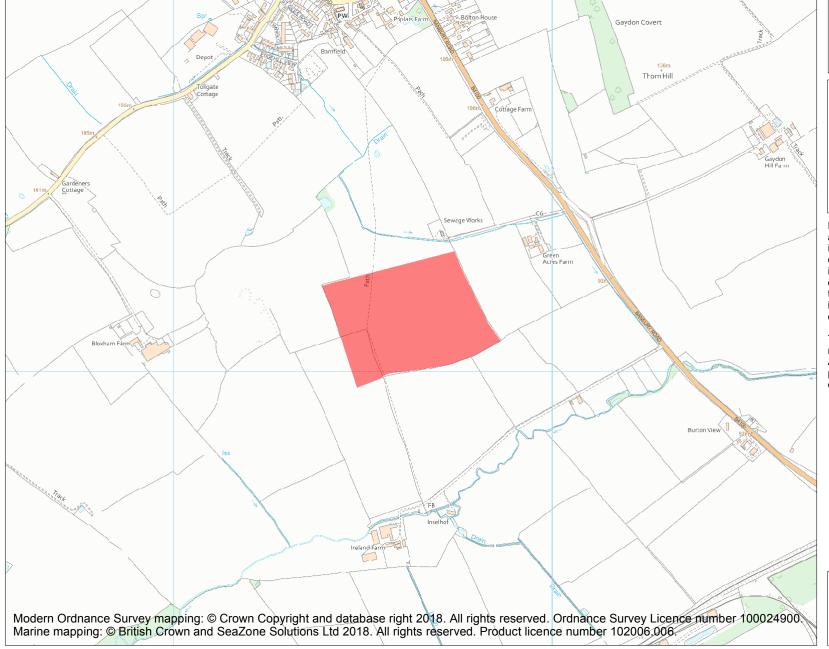

This is an A4 sized map and should be printed full size at A4 with no page scaling set.

Name: Roman villa N of Ireland Farm

**Heritage Category:** 

Scheduling

**List Entry No:** 

1005699

County: Warwickshire

District: Stratford-on-Avon

Parish: Gaydon

Each official record of a scheduled monument contains a map. New entries on the schedule from 1988 onwards include a digitally created map which forms part of the official record. For entries created in the years up to and including 1987 a hand-drawn map forms part of the official record. The map here has been translated from the official map and that process may have introduced inaccuracies. Copies of maps that form part of the official record can be obtained from Historic England.

This map was delivered electronically and when printed may not be to scale and may be subject to distortions. All maps and grid references are for identification purposes only and must be read in conjunction with other information in the record.

**List Entry NGR:** SP 36628 53147

**Map Scale:** 1:10000

Print Date: 2 May 2024