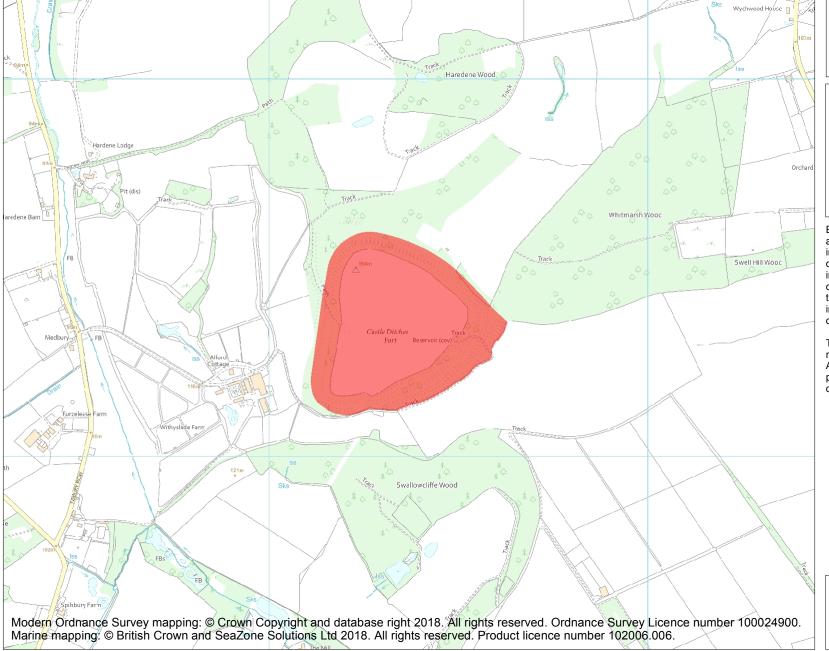

This is an A4 sized map and should be printed full size at A4 with no page scaling set.

Name: Castle Ditches camp

Heritage Category:

Scheduling

1005701

List Entry No:

County:

District: Wiltshire

Parish: Tisbury

Each official record of a scheduled monument contains a map. New entries on the schedule from 1988 onwards include a digitally created map which forms part of the official record. For entries created in the years up to and including 1987 a hand-drawn map forms part of the official record. The map here has been translated from the official map and that process may have introduced inaccuracies. Copies of maps that form part of the official record can be obtained from Historic England.

**List Entry NGR:** ST 96370 28352

**Map Scale:** 1:10000

Print Date: 28 April 2024