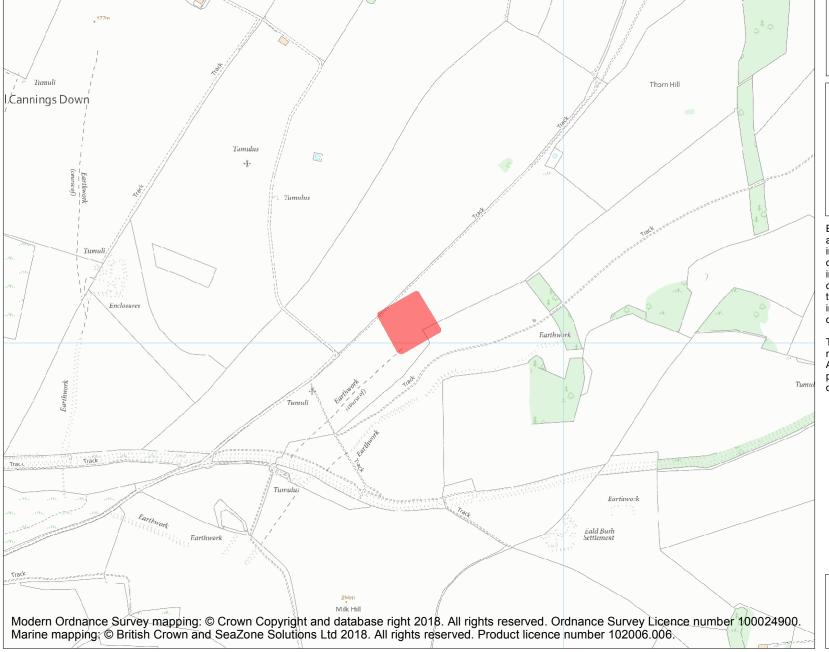

This is an A4 sized map and should be printed full size at A4 with no page scaling set.

Name: Earthwork enclosure N of Wansdyke

**Heritage Category:** 

Scheduling

**List Entry No:** 

1005705

County:

District: Wiltshire

Parish: Stanton St. Bernard

Each official record of a scheduled monument contains a map. New entries on the schedule from 1988 onwards include a digitally created map which forms part of the official record. For entries created in the years up to and including 1987 a hand-drawn map forms part of the official record. The map here has been translated from the official map and that process may have introduced inaccuracies. Copies of maps that form part of the official record can be obtained from Historic England.

This map was delivered electronically and when printed may not be to scale and may be subject to distortions. All maps and grid references are for identification purposes only and must be read in conjunction with other information in the record.

**List Entry NGR:** SU 10592 65055

**Map Scale:** 1:10000

Print Date: 19 April 2024