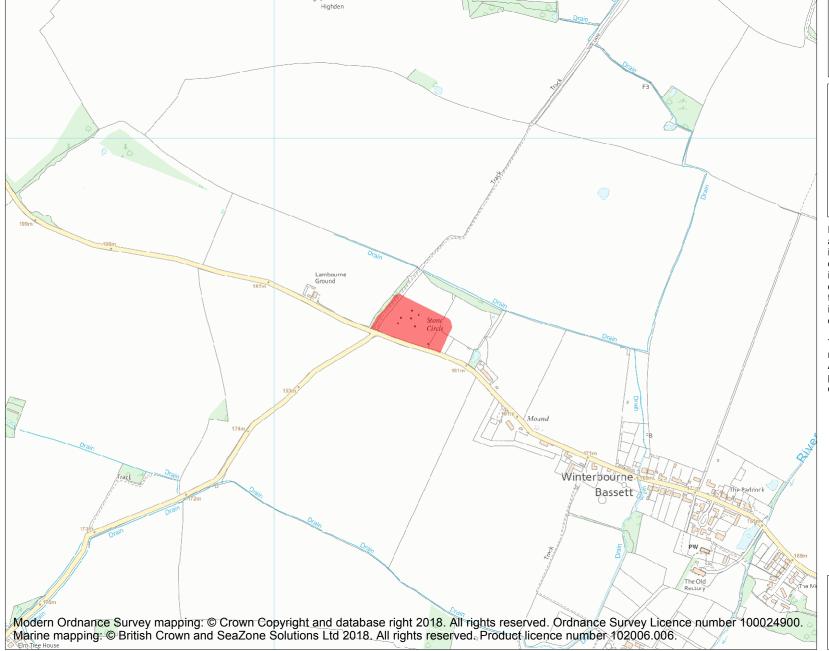

This is an A4 sized map and should be printed full size at A4 with no page scaling set.

Name: Stone circle

Heritage Category:

Scheduling

**List Entry No:** 

1005708

County:

District: Wiltshire

Parish: Winterbourne Bassett

Each official record of a scheduled monument contains a map. New entries on the schedule from 1988 onwards include a digitally created map which forms part of the official record. For entries created in the years up to and including 1987 a hand-drawn map forms part of the official record. The map here has been translated from the official map and that process may have introduced inaccuracies. Copies of maps that form part of the official record can be obtained from Historic England.

**List Entry NGR:** SU 09362 75515

**Map Scale:** 1:10000

Print Date: 27 April 2024

HistoricEngland.org.uk